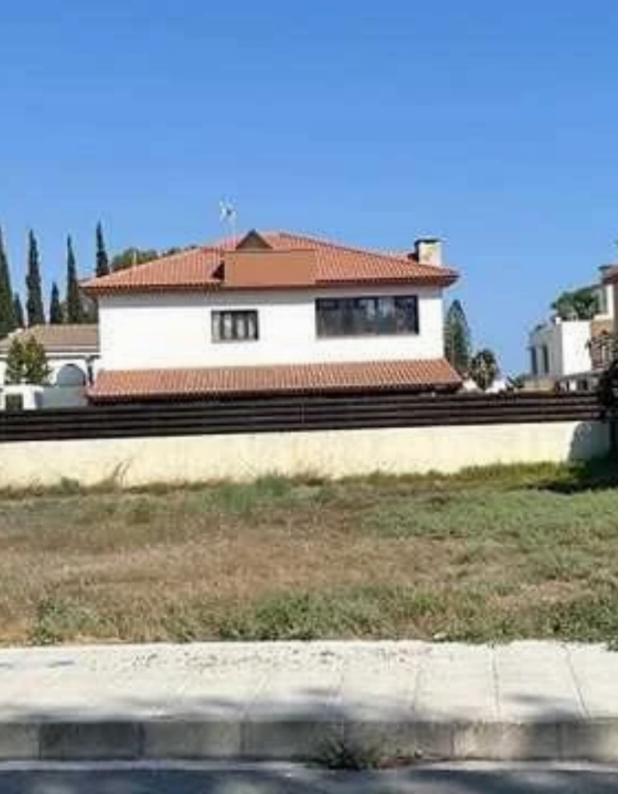

## Residential land 559 m<sup>2</sup>

Larnaka, Dromolaxia-7020, Cyprus

This ad is presented by listings admin, under supervision from,

Licensed Real Estate Agent Reg no: 1234, Lic no: 603/E

**Offered at:** € 140,000

**Estate ID:** 77103

**Ref:** ba5400928

m² l
Total plot's-land's area: 559 m²

Coverage: 50 %

Density: 90 %

Available from: 2024-11-02

"""FOR SALE PLOT IN KITI, LARNACA Property Features Access Road Electricity Mountain view Quiet location Sea view Water"""...