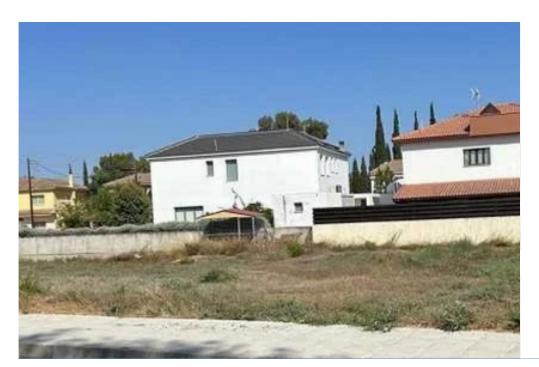

## Residential land 559 m<sup>2</sup>

Larnaka, Dromolaxia-7020, Cyprus

This ad is presented by listings admin, under supervision from,

Licensed Real Estate Agent Reg no: 1234, Lic no: 603/E

**Offered at:** € 140,000

**Estate ID:** 77103

**Ref:** ba5400928

m² l
Total plot's-land's area: 559 m²

Coverage: 50 %

Density: 90 %

Available from: 2024-11-02

"""FOR SALE PLOT IN KITI, LARNACA Property Features Access Road Electricity Mountain view Quiet location Sea view Water"""...