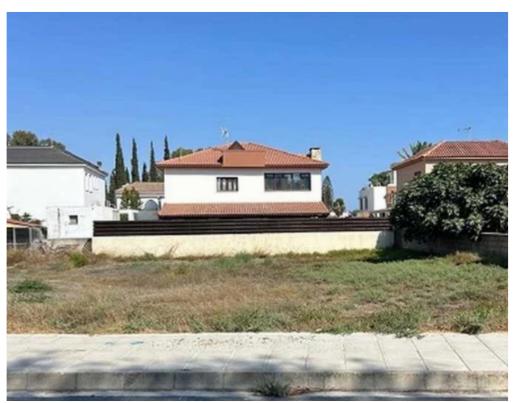

## Residential land 559 m<sup>2</sup>

Larnaka, Dromolaxia-7020, Cyprus

This ad is presented by listings admin, under supervision from,

Licensed Real Estate Agent Reg no: 1234, Lic no: 603/E

**Offered at:** € 140,000

**Estate ID:** 77103

**Ref:** ba5400928

m² l
Total plot's-land's area: 559 m²

Coverage: 50 %

Density: 90 %

Available from: 2024-11-02

"""FOR SALE PLOT IN KITI, LARNACA Property Features Access Road Electricity Mountain view Quiet location Sea view Water"""...