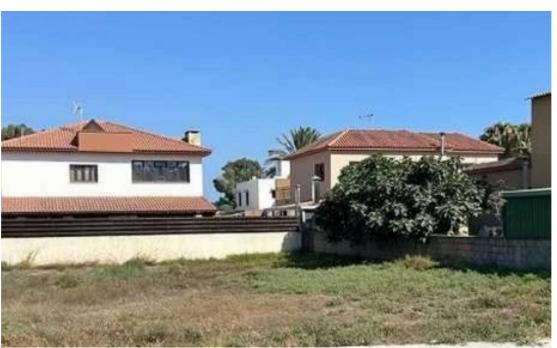

## Residential land 559 m<sup>2</sup>

Larnaka, Dromolaxia-7020, Cyprus

This ad is presented by listings admin, under supervision from,

Licensed Real Estate Agent Reg no: 1234, Lic no: 603/E

**Offered at:** € 140,000

**Estate ID:** 77103

**Ref:** ba5400928

m² l
Total plot's-land's area: 559 m²

Coverage: 50 %

Density: 90 %

Available from: 2024-11-02

"""FOR SALE PLOT IN KITI, LARNACA Property Features Access Road Electricity Mountain view Quiet location Sea view Water"""...