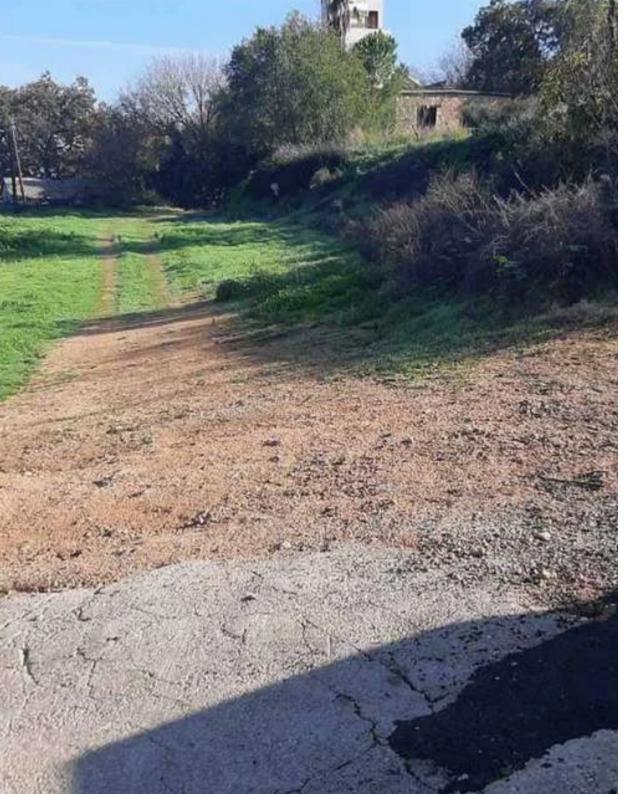

**Estate ID:** 77105

**Ref:** ba5509789

m² l
Total plot's-land's area: 669 m²

Coverage: 50 %

Density: 90 %

Available from: 2024-11-02

Type: Residential

""Plot for sale in village Lysos""...