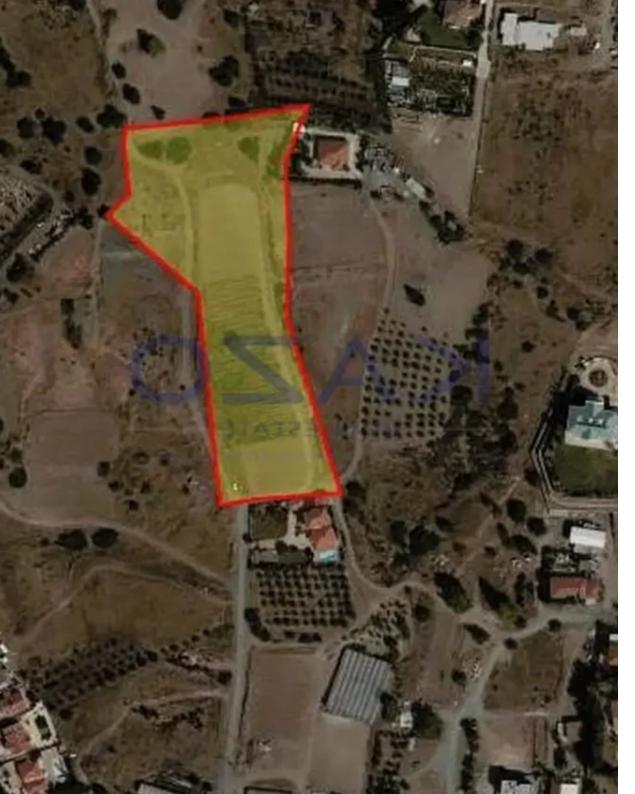

## Residential land 12710 m<sup>2</sup>

Limassol, Pyrgos-4529, Cyprus

This ad is presented by listings admin, under supervision from,

Licensed Real Estate Agent Reg no: 1234, Lic no: 603/E

**Offered at:** €1,200,000

""The development land sits on 12,710 square meters and hold an H5 building zone, with 30% density ratio and 20% coverage ratio. The land connects with a public road. An ideal ideal residential housing development investment.""...