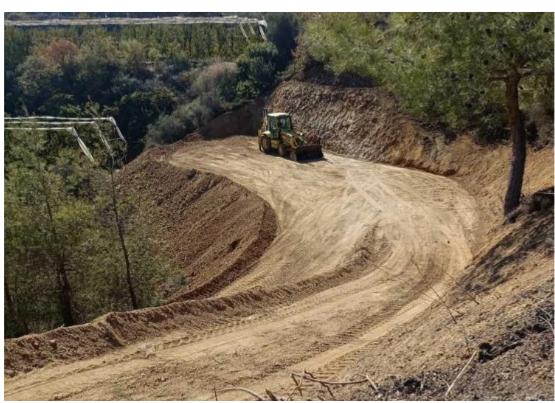

## Agricultural land 3349 m<sup>2</sup>

Limassol, Kellaki-4500, Cyprus

This ad is presented by listings admin, under supervision from,

Licensed Real Estate Agent Reg no: 1234, Lic no: 603/E

**Offered at:** € 35,000

**Estate ID:** 77119

**Ref:** ba5508364

Total plot's-land's area: 3349 m²

Coverage: 10 %

Density: 10 %

Available from: 2024-11-02

Offered at: 35,00

Type: **Agricultura**l