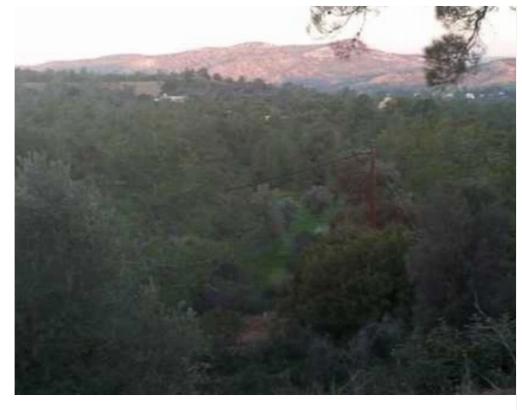

## Agricultural land 5352 m<sup>2</sup>

Larnaka, Pyrgas-7648, Cyprus

This ad is presented by listings admin, under supervision from,

Licensed Real Estate Agent Reg no: 1234, Lic no: 603/E

**Offered at:** € 128,000

**Estate ID:** 77120

**Ref:** ba5508236

m² |
Total plot's-land's area: 5352 m²

Coverage: 6 %

Available from: 2024-11-02

Type: Agricultural

?????? ??? ??? ????????? ????.""""...