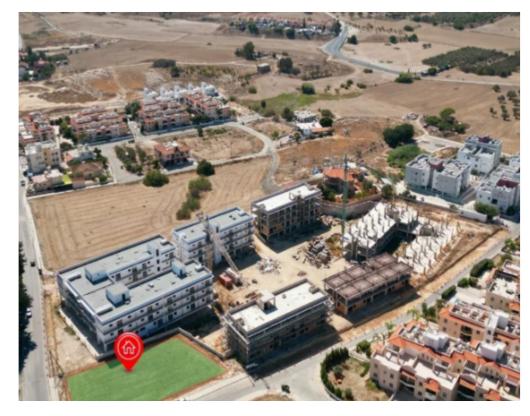

""""FOR SALE: Prime Residential Plots Near UCLan University, Pyla ??? €280,000 +VAT An exceptional investment opportunity in Pyla, just 200 meters from UCLan University, perfect for student accommodation or apartment development! These two connected corner plots offer a total area of 1,459m² and an impressive 80-metre road frontage. ? 90% Building Density ?? Potential to build up to 1,379m²? Title Deed Available This prime location ensures high demand and excellent development potential with significant returns on investment!"""...