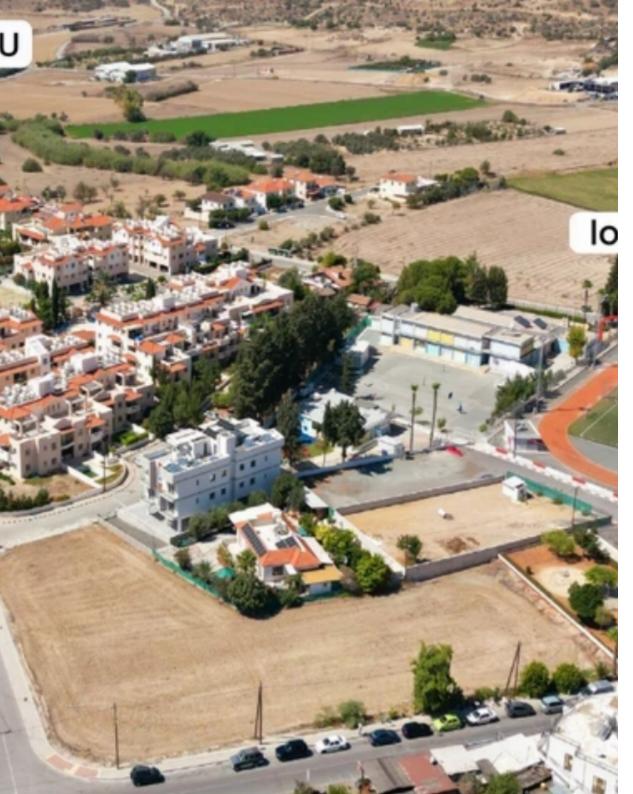

""""FOR SALE: Prime Residential Plots Near UCLan University, Pyla ??? €280,000 +VAT An exceptional investment opportunity in Pyla, just 200 meters from UCLan University, perfect for student accommodation or apartment development! These two connected corner plots offer a total area of 1,459m² and an impressive 80-metre road frontage. ? 90% Building Density ?? Potential to build up to 1,379m²? Title Deed Available This prime location ensures high demand and excellent development potential with significant returns on investment!"""...