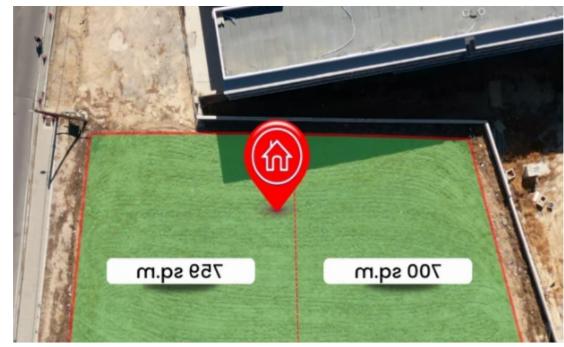

## Residential land 1459 m<sup>2</sup>

Larnaka, Pyla-7080, Cyprus

This ad is presented by listings admin, under supervision from,

Licensed Real Estate Agent Reg no: 1234, Lic no: 603/E

**Offered at:** €280,000

**Estate ID:** 77121

**Ref:** ba5509440

Total plot's-land's area: 1459 m²

Coverage: 50 %

Density: 90 %

Available from: 2024-11-02

Offered at: **280,00** 

Type: Residential

""""FOR SALE: Prime Residential Plots Near UCLan University, Pyla ??? €280,000 +VAT An exceptional investment opportunity in Pyla, just 200 meters from UCLan University, perfect for student accommodation or apartment development! These two connected corner plots offer a total area of 1,459m² and an impressive 80-metre road frontage. ? 90% Building Density ?? Potential to build up to 1,379m²? Title Deed Available This prime location ensures high demand and excellent development potential with significant returns on investment!"""...