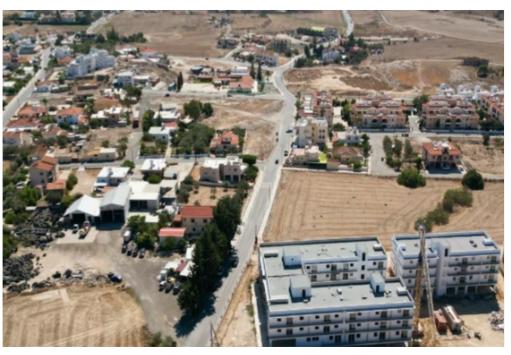

""""FOR SALE: Prime Residential Plots Near UCLan University, Pyla ??? €280,000 +VAT An exceptional investment opportunity in Pyla, just 200 meters from UCLan University, perfect for student accommodation or apartment development! These two connected corner plots offer a total area of 1,459m² and an impressive 80-metre road frontage. ? 90% Building Density ?? Potential to build up to 1,379m²? Title Deed Available This prime location ensures high demand and excellent development potential with significant returns on investment!"""...