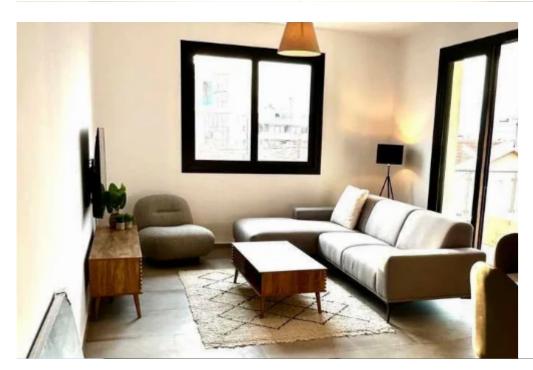

## 2-bedroom apartment to rent

Limassol, Super-Home-Center-Timou-Prodromou-Mesa-Geitonia-4004, Cyprus

This ad is presented by listings admin, under supervision from , Licensed Real Estate Agent Reg no: 1234, Lic no: 603/E

**Offered at:** €2,500

**Estate ID:** 77143

**Ref:** ba5509966

NET internal area: 110

Bathrooms: 3

Bedrooms: 3

Parking spaces: Uncovered cars

Available from: 2024-11-02

Offered at: 2,500

Type: Penthouse