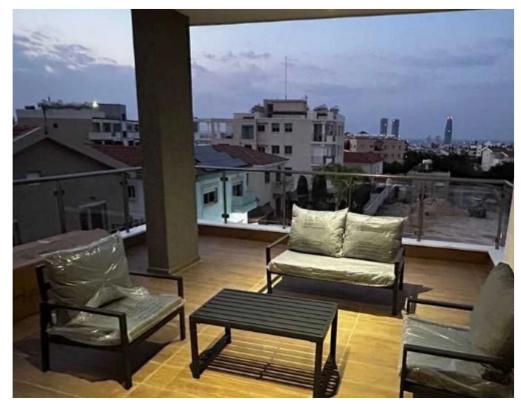

## 2-bedroom apartment to rent

Limassol, Super-Home-Center-Timou-Prodromou-Mesa-Geitonia-4004, Cyprus

This ad is presented by listings admin, under supervision from , Licensed Real Estate Agent Reg no: 1234, Lic no: 603/E

**Offered at:** €2,500

**Estate ID:** 77143

**Ref:** ba5509966

NET internal area: 110

Bathrooms: 3

Bedrooms: 3

Parking spaces: Uncovered cars

Available from: 2024-11-02

Offered at: 2,500

Type: Penthouse