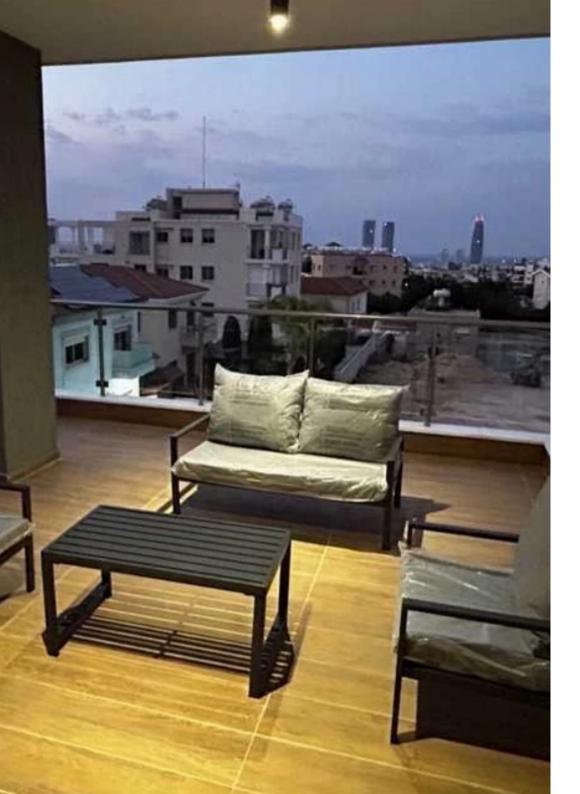

## 2-bedroom apartment to rent

Limassol, Super-Home-Center-Timou-Prodromou-Mesa-Geitonia-4004, Cyprus

This ad is presented by listings admin, under supervision from , Licensed Real Estate Agent Reg no: 1234, Lic no: 603/E

**Offered at:** €2,500

**Estate ID:** 77143

**Ref:** ba5509966

NET internal area: 110

Bathrooms: 3

Bedrooms: 3

Parking spaces: Uncovered cars

Available from: 2024-11-02