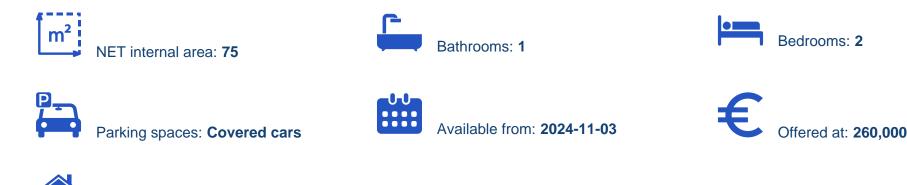

## 2-bedroom apartment f?r s?le

Limassol, Ikea-Makarios-Iii-Kato-Polemidia-4154, Cyprus This ad is presented by listings admin, under supervision from, Licensed Real Estate Agent Reg no: 1234, Lic no: 603/E

Offered at: €260,000 Estate ID: 77200 Ref: ba5507897

Гуре: **Apartment** 

""""""Luxurious two bedroom apartment located close to the New Port of Limassol next to a green area and walking distance to all amenities. Just a few minutes drive to My Mall, Limassol Marina & amp; the City Of Dreams Casino. Three floor building with a unique modern design. All apartments come with covered parking, store room, provision for electric shutters & amp; a/c units, electric gate entrance with remote control. Bright areas with a large corner veranda surrounding the apartment, open plan kitchen with dining area, guest w/c, the two bedrooms and bathroom. Option for interior changes at this stage of construction.""""""...