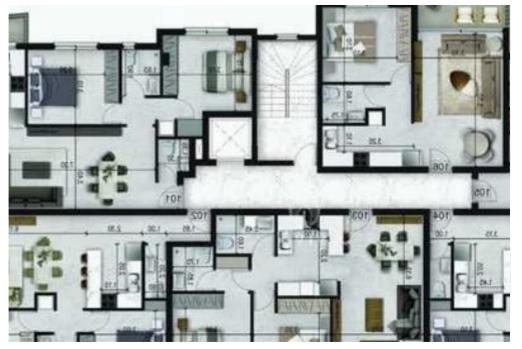

Offered at: €260,000 Estate ID: 77200 Ref: ba5507897

Гуре: **Apartment** 

""""""Luxurious two bedroom apartment located close to the New Port of Limassol next to a green area and walking distance to all amenities. Just a few minutes drive to My Mall, Limassol Marina & amp; the City Of Dreams Casino. Three floor building with a unique modern design. All apartments come with covered parking, store room, provision for electric shutters & amp; a/c units, electric gate entrance with remote control. Bright areas with a large corner veranda surrounding the apartment, open plan kitchen with dining area, guest w/c, the two bedrooms and bathroom. Option for interior changes at this stage of construction.""""""...