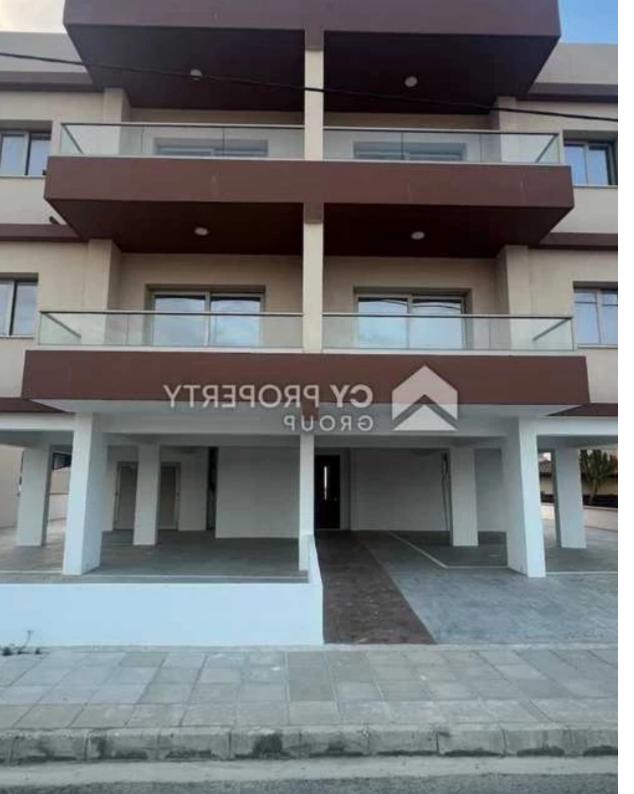

"""""The property concerns a two - storey building in Pyla area, in Larnaka district. The building comprises of eight apartments in total and covered parking spaces at the ground floor level. Apartment no. 101 is situated on the 1st floor and has the exclusive right of use of covered parking space of 11sqm on the ground floor. It has a covered area of 48sqm and covered veranda of 8sqm. Apartment no.102 on the first floor and has the exclusive right of covered parking space of 11sqm on the ground floor. It has a covered area of 48sqm and covered area of 48sqm and covered verandas of 8sqm. Apartment no. 103 on the 1st floor and has the exclusive right of use of covered parking space of 11 sqm on the ground floor. ...