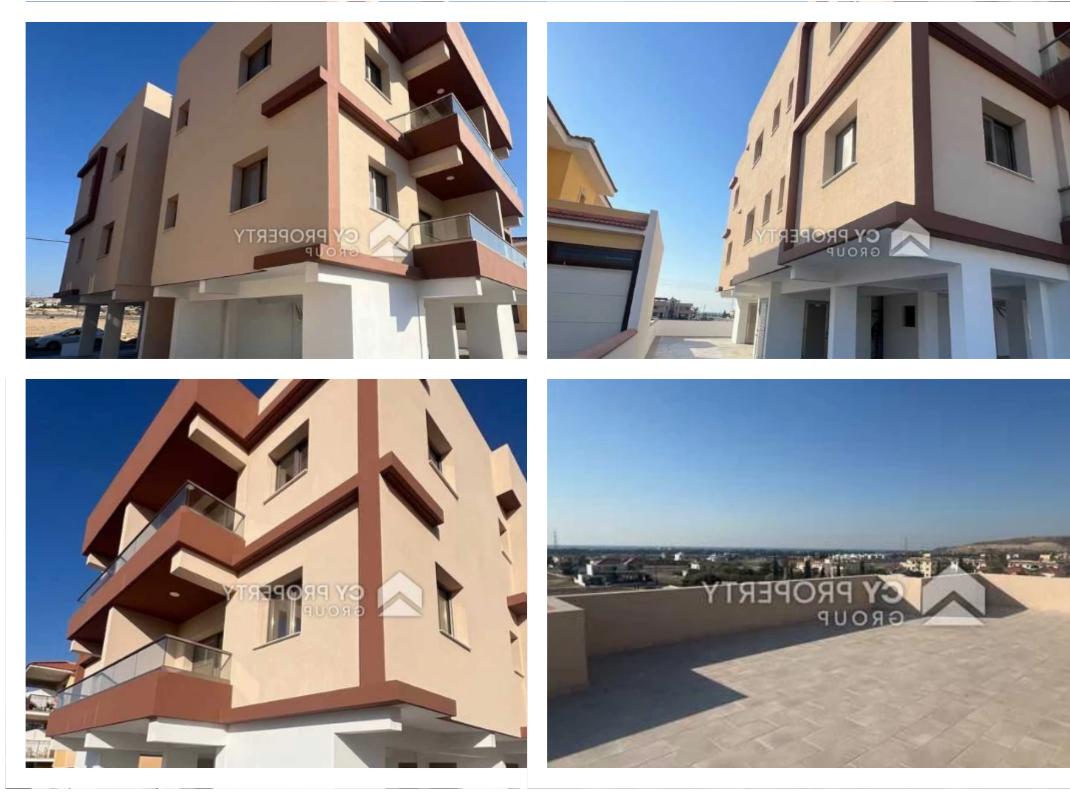

"""""The property concerns a two - storey building in Pyla area, in Larnaka district. The building comprises of eight apartments in total and covered parking spaces at the ground floor level. Apartment no. 101 is situated on the 1st floor and has the exclusive right of use of covered parking space of 11sqm on the ground floor. It has a covered area of 48sqm and covered veranda of 8sqm. Apartment no.102 on the first floor and has the exclusive right of covered parking space of 11sqm on the ground floor. It has a covered area of 48sqm and covered area of 48sqm and covered verandas of 8sqm. Apartment no. 103 on the 1st floor and has the exclusive right of use of covered parking space of 11 sqm on the ground floor. ...