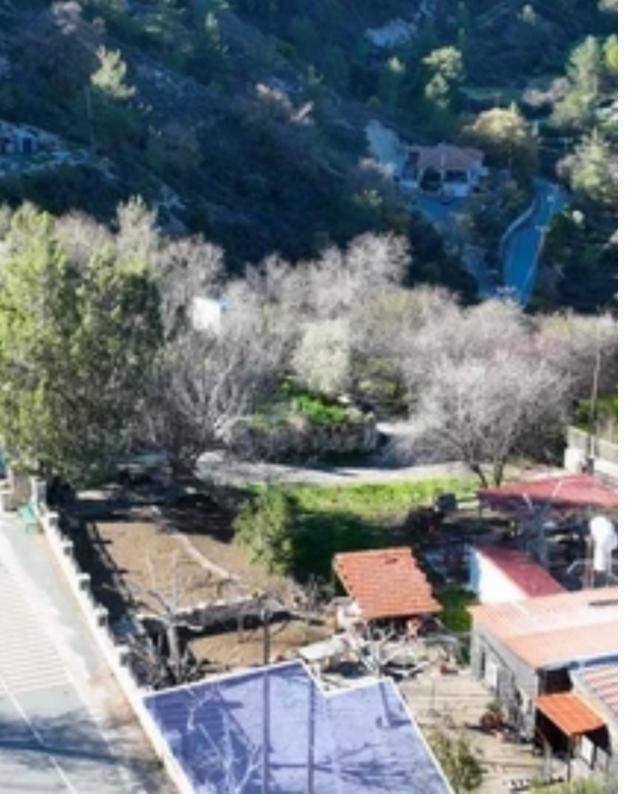

""Residential parcel available for sale in Kouka, Limassol. ?he property is located within the residential zone of the village's central core. The plot is located within the residential zone close to the village center with easy access to it. The wider area around the property mainly consists of residential uses. The area of the parcel is 149sq.m., with approximately 38m road frontage and a flat, even surface. The property falls within the residential zone ?1, allowing for a 120% Building Coefficient, 70% Coverage on 3 floors, and a maximum building height of 11.4m. This property is listed by Buroka Real Estate agency. Registration Number: 1255, License Number 511/E""...