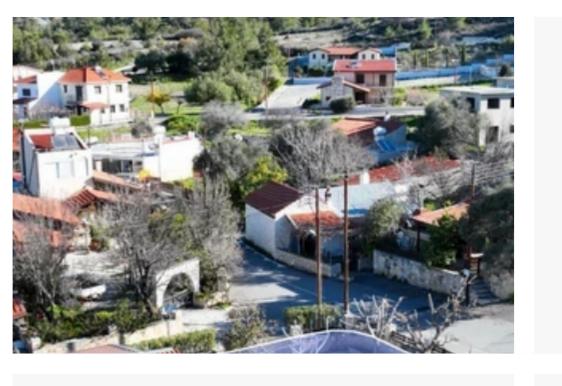

""Residential parcel available for sale in Kouka, Limassol. ?he property is located within the residential zone of the village's central core. The plot is located within the residential zone close to the village center with easy access to it. The wider area around the property mainly consists of residential uses. The area of the parcel is 149sq.m., with approximately 38m road frontage and a flat, even surface. The property falls within the residential zone ?1, allowing for a 120% Building Coefficient, 70% Coverage on 3 floors, and a maximum building height of 11.4m. This property is listed by Buroka Real Estate agency. Registration Number: 1255, License Number 511/E""...