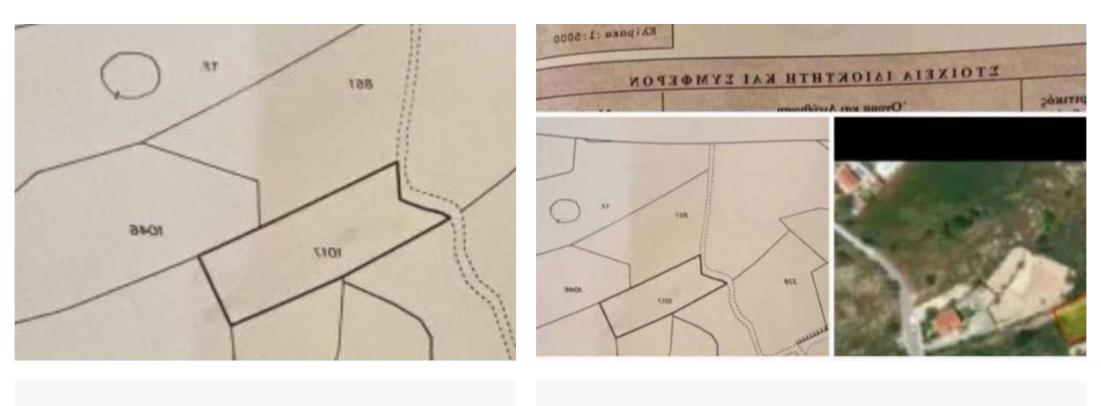

## Residential land 1673 m<sup>2</sup>

Limassol, Agios-Amvrosios-4710 , Cyprus

This ad is presented by listings admin, under supervision from ,

Licensed Real Estate Agent Reg no: 1234, Lic no: 603/E

**Offered at:** €80,000

**Estate ID:** 77408

**Ref:** ba5512244

m<sup>2</sup>
Total plot's-land's area: 1673 m<sup>2</sup>

Coverage: 20 %

Density: 30 %

Available from: 2024-11-05