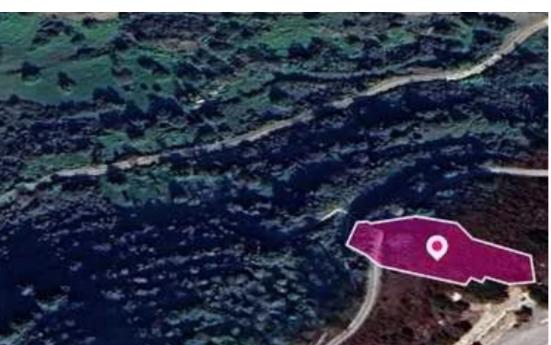

## Residential land 1191 m<sup>2</sup>

Larnaka, Vavla-7713, Cyprus

This ad is presented by listings admin, under supervision from ,

Licensed Real Estate Agent Reg no: 1234, Lic no: 603/E

**Offered at:** € 15,000

**Estate ID:** 77409

**Ref:** ba5512857

m<sup>2</sup>
Total plot's-land's area: 1191 m<sup>2</sup>

Available from: 2024-11-05

"""Residential field, extending to about 1.190 sq.m. in total. The asset is located approx. 150m north of the connecting road Vavla-Choirokoitia The property falls within Zone H3, with a building coefficient of 60%, coverage of 35%, and permission for 2 floors (8.3m) of construction.""...