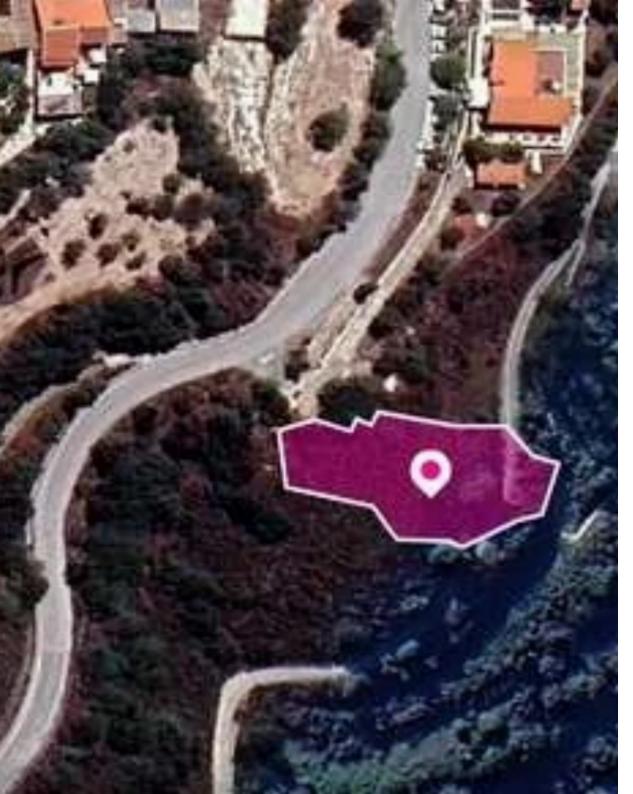

## Residential land 1191 m<sup>2</sup>

Larnaka, Vavla-7713, Cyprus

This ad is presented by listings admin, under supervision from ,

Licensed Real Estate Agent Reg no: 1234, Lic no: 603/E

**Offered at:** € 15,000

**Estate ID:** 77409

**Ref:** ba5512857

m<sup>2</sup>
Total plot's-land's area: 1191 m<sup>2</sup>

Available from: 2024-11-05

"""Residential field, extending to about 1.190 sq.m. in total. The asset is located approx. 150m north of the connecting road Vavla-Choirokoitia The property falls within Zone H3, with a building coefficient of 60%, coverage of 35%, and permission for 2 floors (8.3m) of construction.""...