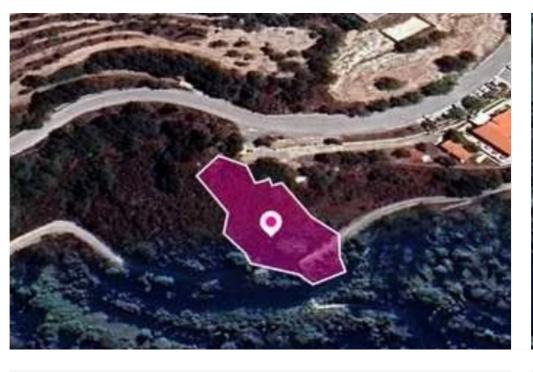

## Residential land 1191 m<sup>2</sup>

Larnaka, Vavla-7713, Cyprus

This ad is presented by listings admin, under supervision from ,

Licensed Real Estate Agent Reg no: 1234, Lic no: 603/E

**Offered at:** € 15,000

**Estate ID:** 77409

**Ref:** ba5512857

m<sup>2</sup>
Total plot's-land's area: 1191 m<sup>2</sup>

Available from: 2024-11-05

"""Residential field, extending to about 1.190 sq.m. in total. The asset is located approx. 150m north of the connecting road Vavla-Choirokoitia The property falls within Zone H3, with a building coefficient of 60%, coverage of 35%, and permission for 2 floors (8.3m) of construction.""...