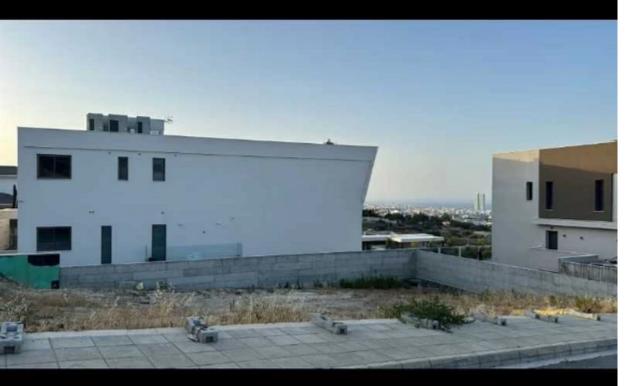

## Residential land 697 m<sup>2</sup>

Limassol, Green-Area-Mersinies-Paniotis-Agia-Paraskevi-Germasogeias-Villag-4044, Cyprus

This ad is presented by listings admin, under supervision from ,

Licensed Real Estate Agent Reg no: 1234, Lic no: 603/E

**Offered at:** € 690,000

**Estate ID:** 77410

**Ref:** ba5512608

m<sup>2</sup>
Total plot's-land's area: **697** m<sup>2</sup>

Available from: 2024-11-05

""Plot in Germasogeia, Paniotis area""...