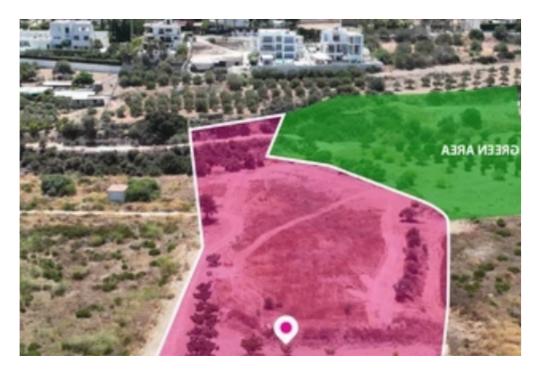

**Offered at:** €472,000

**Estate ID:** 77411

**Ref:** ba5512860

Total plot's-land's area: 4223 m²

Available from: 2024-11-05

Offered at: 472,00

Type: Residentia

"""The property is 50% share of a residential field which corresponds to 4,223m² approximately out of 8,645m² in total. The property has a flat surface. It is located in Potamos Germasogeias in Germasogeia Municipality in a newly built residential area. The asset is located approx. 625m north of the motorway Limassol – Nicosia. The property falls within Zone ??9, with a building coefficient of 40%, coverage of 25%, and permission for 2 floors (10m) of construction. GPS coordinates: 34.712856, 33.097258"""...