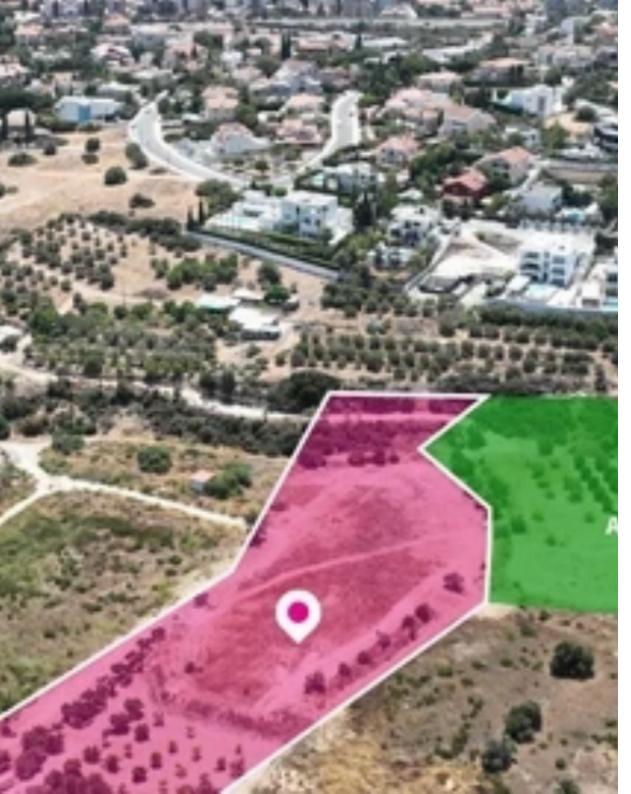

**Offered at:** €472,000

**Estate ID:** 77411

**Ref:** ba5512860

Total plot's-land's area: 4223 m²

Available from: 2024-11-05

Offered at: 472,00

Type: Residentia

"""The property is 50% share of a residential field which corresponds to 4,223m² approximately out of 8,645m² in total. The property has a flat surface. It is located in Potamos Germasogeias in Germasogeia Municipality in a newly built residential area. The asset is located approx. 625m north of the motorway Limassol – Nicosia. The property falls within Zone ??9, with a building coefficient of 40%, coverage of 25%, and permission for 2 floors (10m) of construction. GPS coordinates: 34.712856, 33.097258"""...