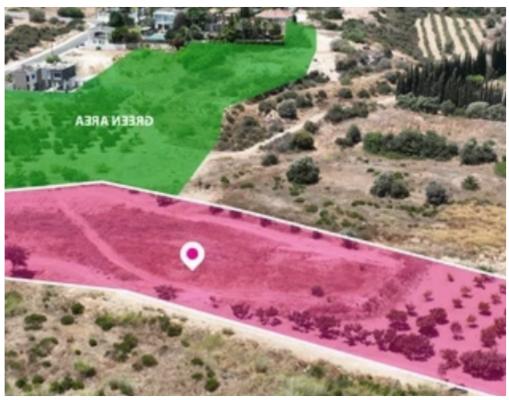

**Offered at:** €472,000

**Estate ID:** 77411

**Ref:** ba5512860

Total plot's-land's area: 4223 m²

Available from: 2024-11-05

Offered at: 472,00

Type: Residentia

"""The property is 50% share of a residential field which corresponds to 4,223m² approximately out of 8,645m² in total. The property has a flat surface. It is located in Potamos Germasogeias in Germasogeia Municipality in a newly built residential area. The asset is located approx. 625m north of the motorway Limassol – Nicosia. The property falls within Zone ??9, with a building coefficient of 40%, coverage of 25%, and permission for 2 floors (10m) of construction. GPS coordinates: 34.712856, 33.097258"""...