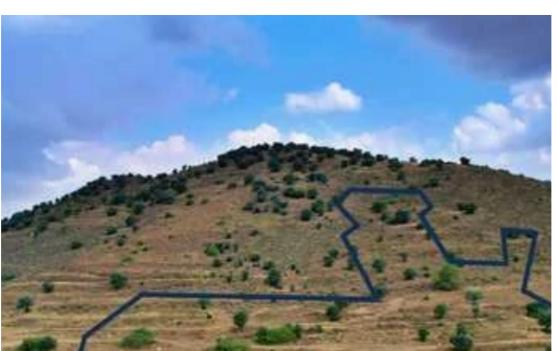

**Estate ID:** 77412

**Ref:** ba5513348

m² |
Total plot's-land's area: 20068 m²

Available from: 2024-11-05

"""Large residential plot in Psevdas, suitable for development / creation 10-12 very large building plots. Easy access to highway. Beautiful view and surroundings."""...