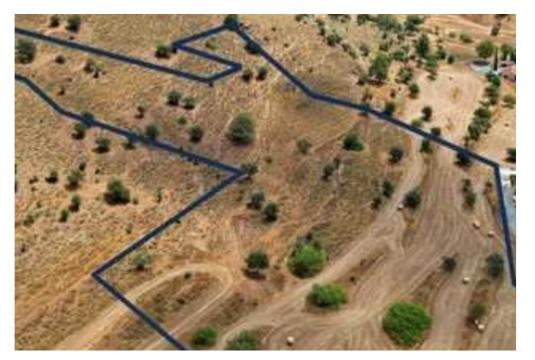

**Estate ID:** 77412

**Ref:** ba5513348

m² |
Total plot's-land's area: 20068 m²

Available from: 2024-11-05

"""Large residential plot in Psevdas, suitable for development / creation 10-12 very large building plots. Easy access to highway. Beautiful view and surroundings."""...