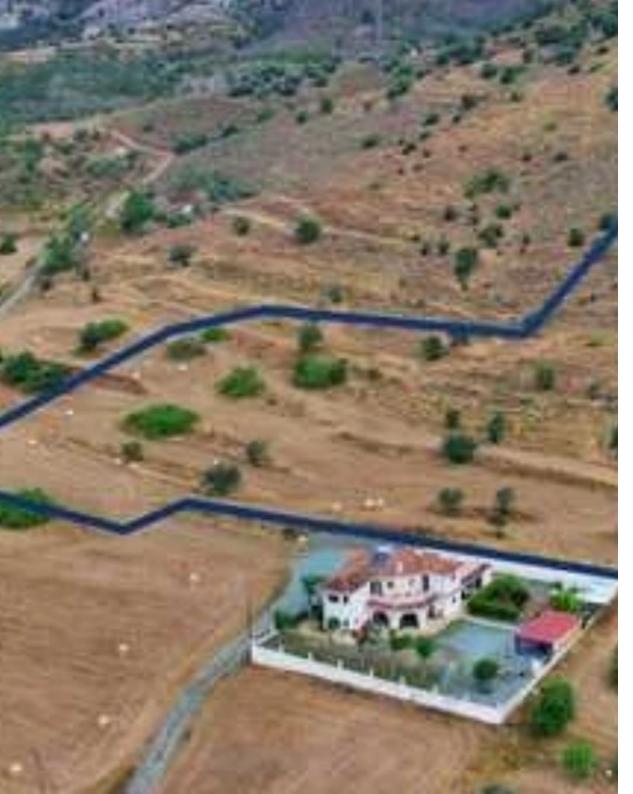

## Residential land 20068 m<sup>2</sup>

Larnaka, Psevdas-7649, Cyprus

This ad is presented by listings admin, under supervision from ,

Licensed Real Estate Agent Reg no: 1234, Lic no: 603/E

**Offered at:** € 295,000

**Estate ID:** 77412

**Ref:** ba5513348

m² |
Total plot's-land's area: 20068 m²

Available from: 2024-11-05

"""Large residential plot in Psevdas, suitable for development / creation 10-12 very large building plots. Easy access to highway. Beautiful view and surroundings."""...