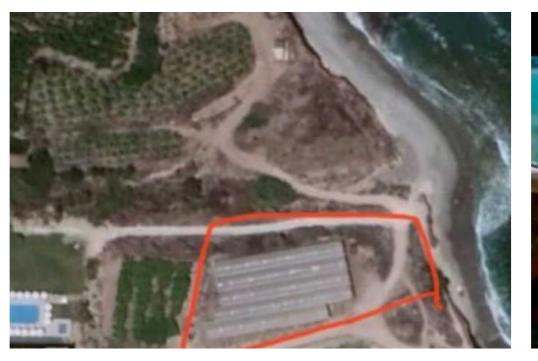

## (Share) Tourist land 2000 m<sup>2</sup>

Paphos, Kissonerga-8574, Cyprus

This ad is presented by listings admin, under supervision from ,

Licensed Real Estate Agent Reg no: 1234, Lic no: 603/E

**Offered at:** €875,000

**Estate ID:** 77413

**Ref:** ba5513520

m² I

Total plot's-land's area: 2000 m²

Available from: 2024-11-05

Type: **Touristic** 

?????????."""...