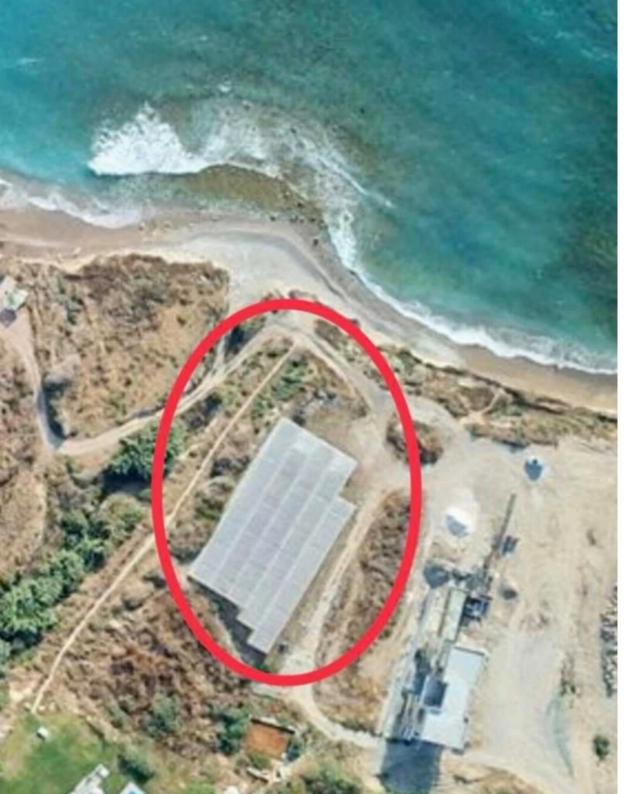

## (Share) Tourist land 2000 m<sup>2</sup>

Paphos, Kissonerga-8574, Cyprus

This ad is presented by listings admin, under supervision from ,

Licensed Real Estate Agent Reg no: 1234, Lic no: 603/E

**Offered at:** €875,000

**Estate ID:** 77413

**Ref:** ba5513520

m² I

Total plot's-land's area: 2000 m²

Available from: 2024-11-05

Type: **Touristic** 

?????????."""...