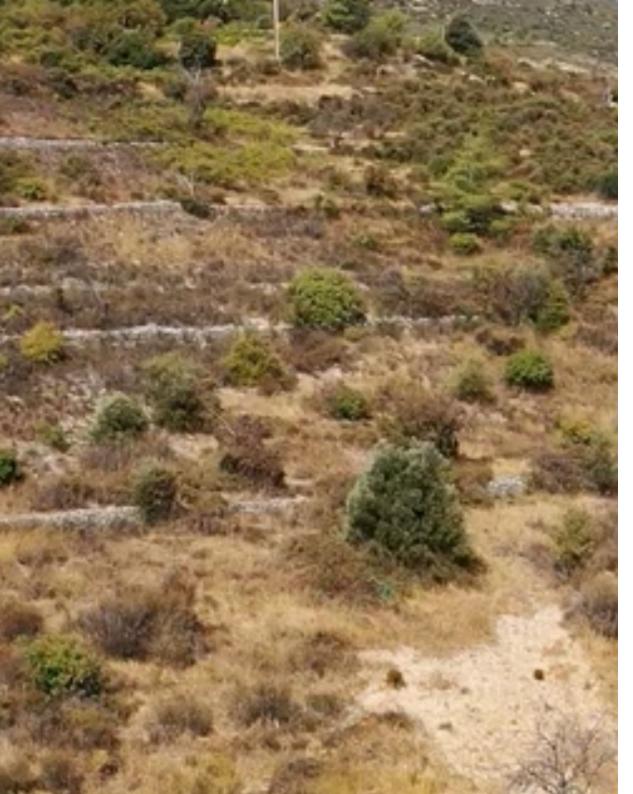

LINIDATIO

Total plot's-land's area: 13000 m²

Coverage: 20 %

Density: 20 %

Available from: 2024-11-05

Offered at: 1,300,00

Type: Residential

""""The Project has an approved Planning Permit for 11 large Residential Plots and Public Green Area. Price is to be sold as it is. Otherwise it can be sold as Individual Plots at around €200/sqm."""""...