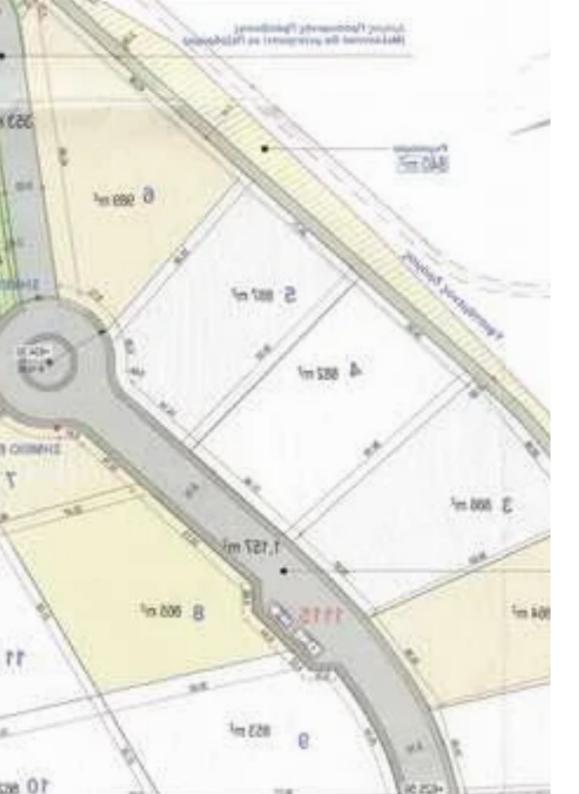

**Estate ID:** 77418

**Ref:** ba5513061

./110

| <b>LEMEZOE</b> |
|----------------|
| <b>AANEIA</b>  |

1115

H6 13,248 m2

20% 'ФН 20%

| 25.3 | 864m²             | 1=   |
|------|-------------------|------|
| 26.  | 864m <sup>2</sup> | 2 =  |
| 28.8 | 886m²             | 3 =  |
| 24.0 | 882m²             | 4 =  |
| 24.7 | 887m <sup>2</sup> | 5 =  |
| 43.9 | 989m²             | = 9  |
| 35.8 | 914m <sup>2</sup> | 7 =  |
| 36.7 | 865m <sup>2</sup> | = 8  |
| 33.8 | 853m²             | = 6  |
| 23.2 | 862m <sup>2</sup> | 10 = |
| 29.2 | 834m <sup>2</sup> | 11 = |
|      |                   |      |

LINIDATIO

Total plot's-land's area: 13000 m²

Coverage: 20 %

Density: 20 %

Available from: 2024-11-05

Offered at: 1,300,00

Type: Residential

""""The Project has an approved Planning Permit for 11 large Residential Plots and Public Green Area. Price is to be sold as it is. Otherwise it can be sold as Individual Plots at around €200/sqm."""""...