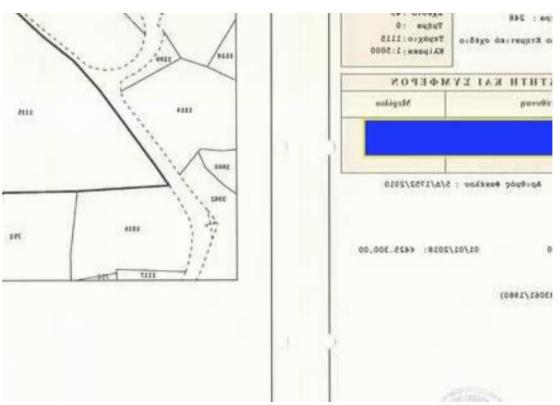

**Estate ID:** 77418

**Ref:** ba5513061

./110

| <b>LEMEZOE</b> |
|----------------|
| <b>AANEIA</b>  |

1115

H6 13,248 m2

20% 'ФН 20%

| 25.3 | 864m²             | 1=   |
|------|-------------------|------|
| 26.  | 864m <sup>2</sup> | 2 =  |
| 28.8 | 886m²             | 3 =  |
| 24.0 | 882m²             | 4 =  |
| 24.7 | 887m <sup>2</sup> | 5 =  |
| 43.9 | 989m²             | = 9  |
| 35.8 | 914m <sup>2</sup> | 7 =  |
| 36.7 | 865m <sup>2</sup> | = 8  |
| 33.8 | 853m²             | = 6  |
| 23.2 | 862m <sup>2</sup> | 10 = |
| 29.2 | 834m <sup>2</sup> | 11 = |
|      |                   |      |

LINIDATIO

Total plot's-land's area: 13000 m²

Coverage: 20 %

Density: 20 %

Available from: 2024-11-05

Offered at: 1,300,00

Type: Residential

""""The Project has an approved Planning Permit for 11 large Residential Plots and Public Green Area. Price is to be sold as it is. Otherwise it can be sold as Individual Plots at around €200/sqm."""""...