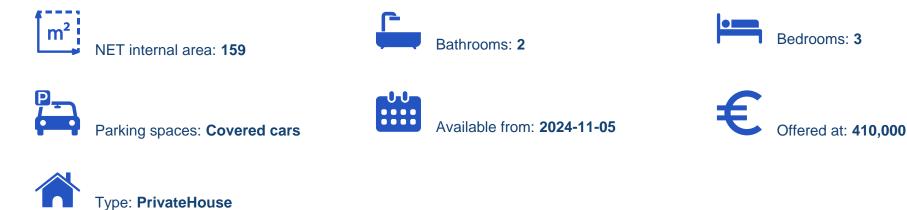

"""""A new development located in Palodia rea of Limassol. The project consists of 4 modern houses. Energy class: pending AVAILABILITY House Internal area 136,40 sq.m. Covered veranda 22,35 sq.m. Uncovered veranda 15,55 sq.m. There are more houses available in this project. Delivery 12 month after signing."""""...