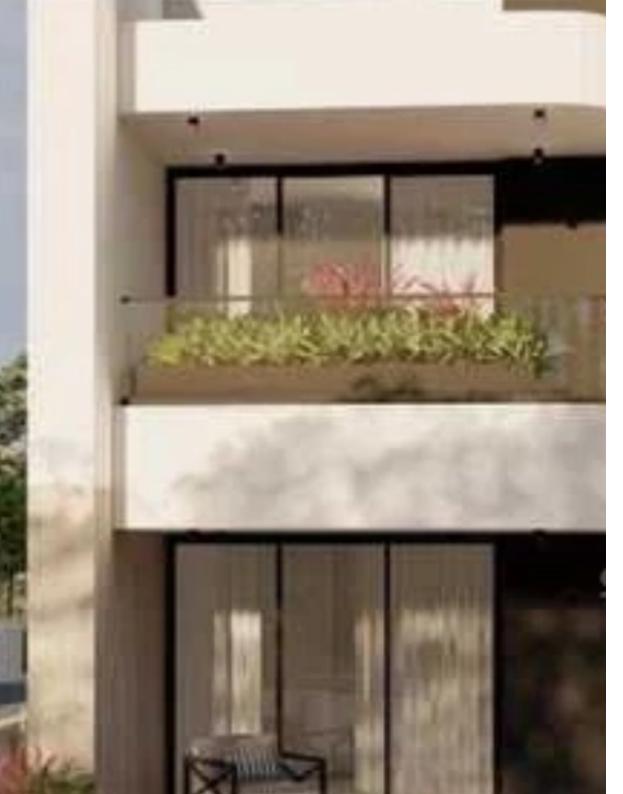

"""""A new development located in Palodia rea of Limassol. The project consists of 4 modern houses. Energy class: pending AVAILABILITY House Internal area 136,40 sq.m. Covered veranda 22,35 sq.m. Uncovered veranda 15,55 sq.m. There are more houses available in this project. Delivery 12 month after signing."""""...