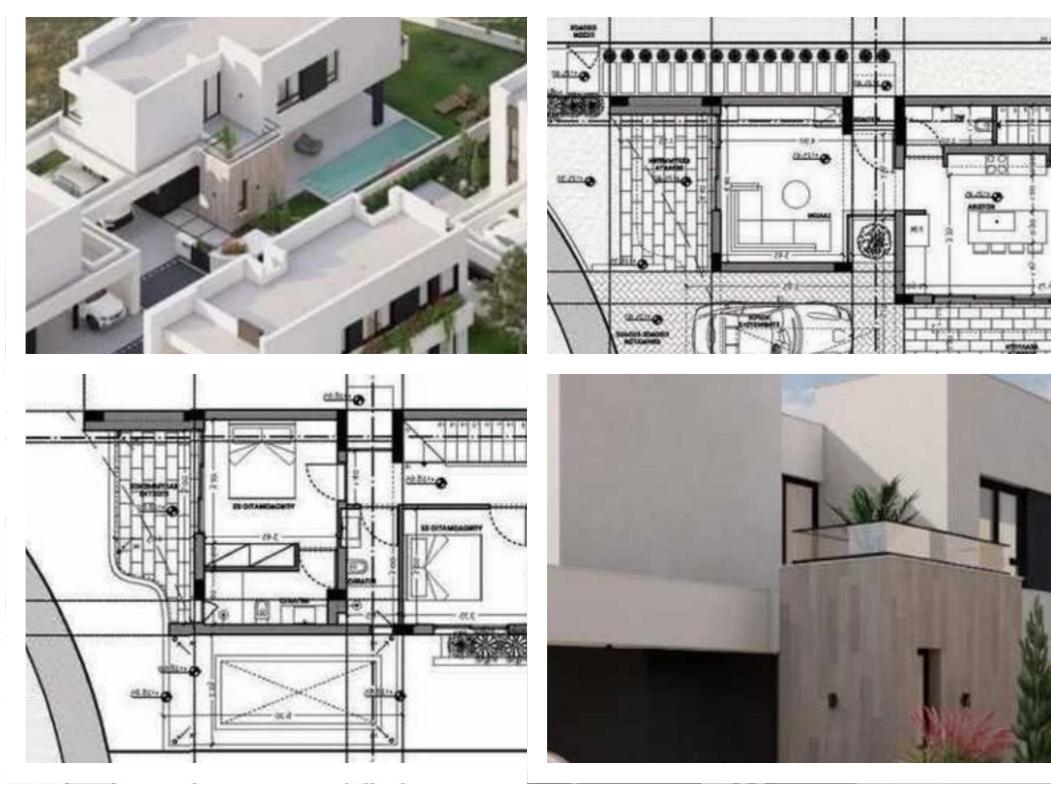

"""""A new development located in Palodia rea of Limassol. The project consists of 4 modern houses. Energy class: pending AVAILABILITY House Internal area 136,40 sq.m. Covered veranda 22,35 sq.m. Uncovered veranda 15,55 sq.m. There are more houses available in this project. Delivery 12 month after signing."""""...