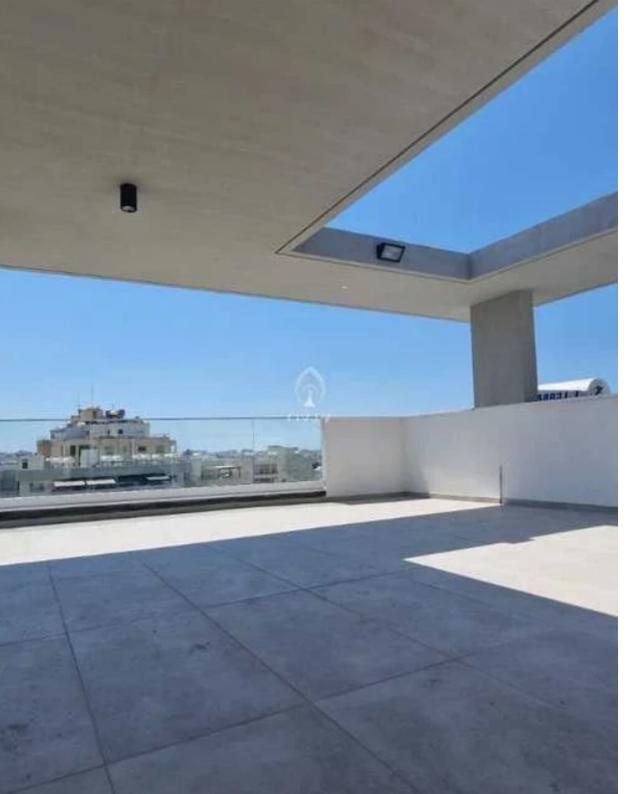

ype: **Penthouse** 

center of Naafi area. Situated next to a green area park and with easy access to highway and all main amenities. • 95sqm of covered internal areas • 25sqm covered veranda • 90sqm of covered and private roof garden • 3 bedrooms • 1 bathroom and 2 toilets • Fully equipped with high-end brand kitchen • Spacious and high-roof bedrooms • Inverter AC units in all areas • Covered and secure parking • Spacious storage x 2 • Photovoltaic System used for communal areas Property can be offered fully furnis...