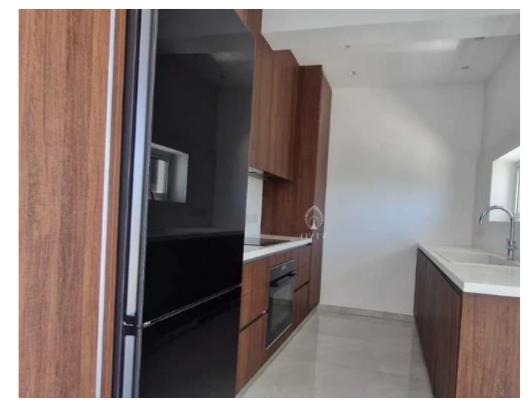

ype: **Penthouse** 

center of Naafi area. Situated next to a green area park and with easy access to highway and all main amenities. • 95sqm of covered internal areas • 25sqm covered veranda • 90sqm of covered and private roof garden • 3 bedrooms • 1 bathroom and 2 toilets • Fully equipped with high-end brand kitchen • Spacious and high-roof bedrooms • Inverter AC units in all areas • Covered and secure parking • Spacious storage x 2 • Photovoltaic System used for communal areas Property can be offered fully furnis...