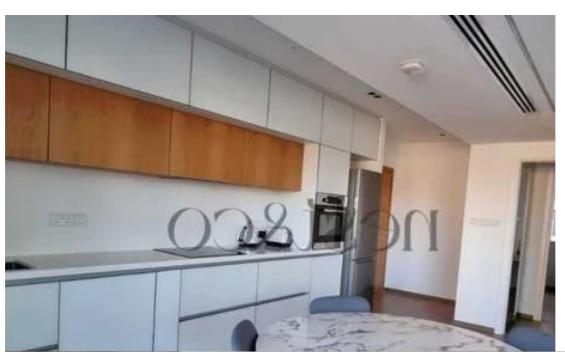

## 2-bedroom apartment to rent

Limassol, Enaerios-Neapoli-3105, Cyprus

This ad is presented by listings admin, under supervision from,

Licensed Real Estate Agent Reg no: 1234, Lic no: 603/E

**Offered at:** €2,500

**Estate ID:** 77480

**Ref:** ba5514187

NET internal area: 82

Bathrooms: 1

Bedrooms: 2

Parking spaces: No cars

Available from: 2024-11-05

Offered at: 2,50

Type: **Apartment** 