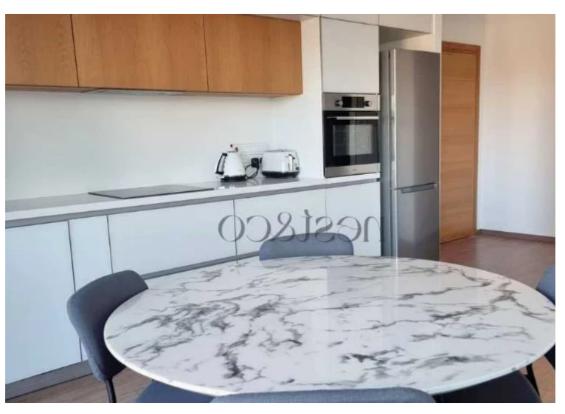

## 2-bedroom apartment to rent

Limassol, Enaerios-Neapoli-3105, Cyprus

This ad is presented by listings admin, under supervision from,

Licensed Real Estate Agent Reg no: 1234, Lic no: 603/E

**Offered at:** €2,500

**Estate ID:** 77480

**Ref:** ba5514187

NET internal area: 82

Bathrooms: 1

Bedrooms: 2

Parking spaces: No cars

Available from: 2024-11-05

Offered at: 2,50

Type: **Apartment** 