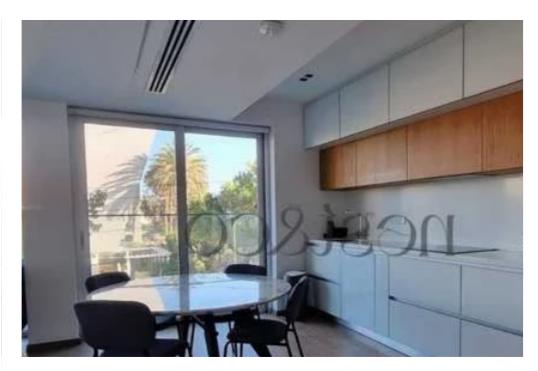

## 2-bedroom apartment to rent

Limassol, Enaerios-Neapoli-3105, Cyprus

This ad is presented by listings admin, under supervision from,

Licensed Real Estate Agent Reg no: 1234, Lic no: 603/E

**Offered at:** €2,500

**Estate ID:** 77480

**Ref:** ba5514187

NET internal area: 82

Bathrooms: 1

Bedrooms: 2

Parking spaces: No cars

Available from: 2024-11-05

Offered at: 2,50

Type: **Apartment** 