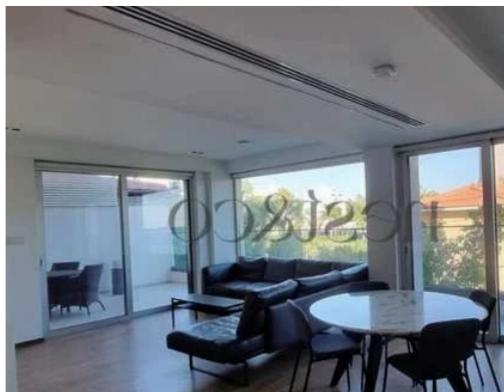

## 2-bedroom apartment to rent

Limassol, Enaerios-Neapoli-3105, Cyprus

This ad is presented by listings admin, under supervision from,

Licensed Real Estate Agent Reg no: 1234, Lic no: 603/E

**Offered at:** €2,500

**Estate ID:** 77480

**Ref:** ba5514187

NET internal area: 82

Bathrooms: 1

Bedrooms: 2

Parking spaces: No cars

Available from: 2024-11-05

Offered at: 2,50

Type: **Apartment** 