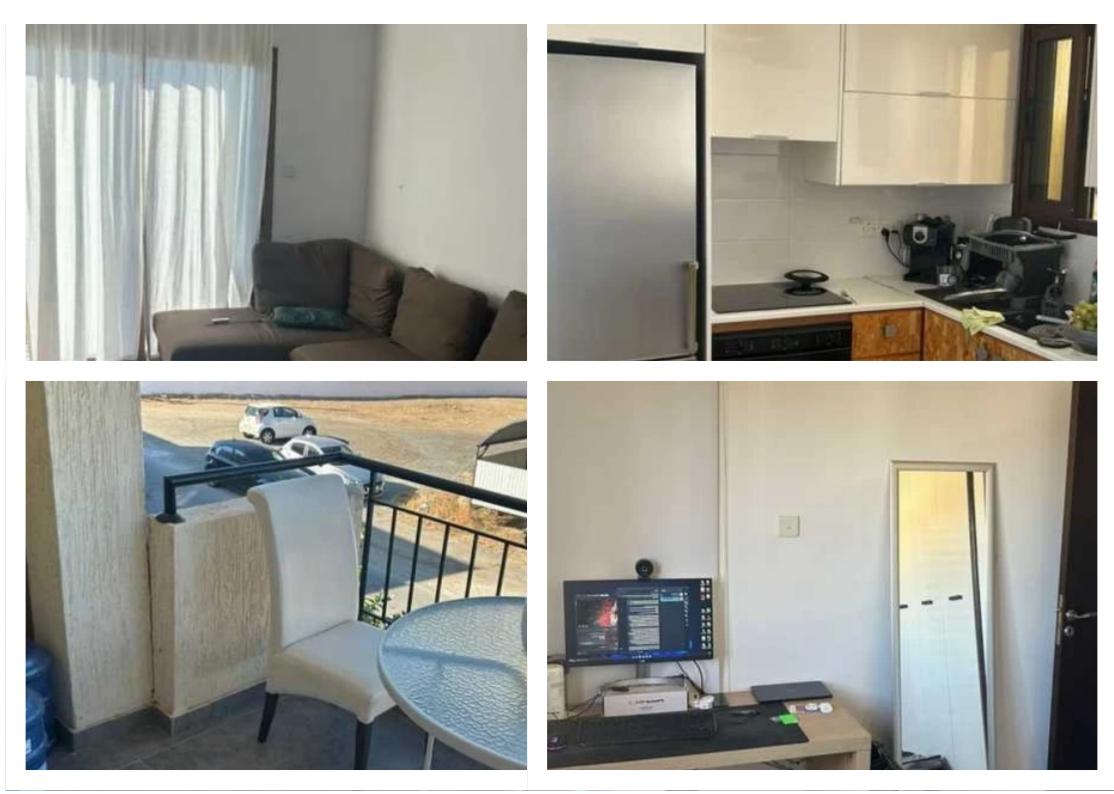

Offered at: €1,200 Estate ID: 77506 Ref: ba5514695

"""""A modern apartment available for rent in Kato Polemidia, Limassol, built in 2015. • Net area: 75 m<sup>2</sup> • Gross area: 92 m<sup>2</sup> (including balcony area) • Fitted Wardrobes • Shower • Guest WC • Balcony and Veranda • Storage • Double Glazing • Ideal for professionals or small families • For more information, please contact us!""""...