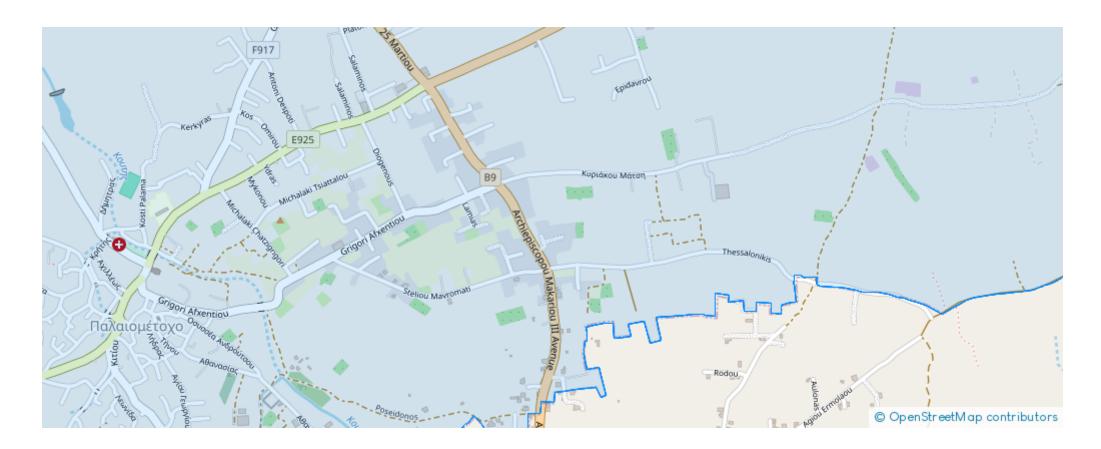

06/2021            |
|------------------------|------------------------------------------|
|                        | ILLEVA H VINHLHE IVINKLIVE               |
|                        | ΙΦΑ                                      |
| 01/01/201              | α Γεν. Εκτίμησης 01/01/2013: €117.100,00 |
|                        | SIGREIR                                  |
|                        | AIQMATA / AOYAEIEE                       |

### **Residential land 1575 m<sup>2</sup>**

Nicosia, Palaiometocho-2682, Cyprus This ad is presented by listings admin, under supervision from , Licensed Real Estate Agent Reg no: 1234, Lic no: 603/E

**Offered at:** € 94,000 Estate ID: 77569 **Ref:** ba5514795













""1575 sq meters Residential Plot in Agioi Trimithias""...

# **Estate on map:**







#### Website: realty.com.cy/p/residential-land-1575-m<sup>2</sup>-ba5514795

Email: info@rimatech.com.cy

**Phone:** +35795958898 // +35725714014

This ad is presented by listings admin, under supervision from , Licensed Real Estate Agent Reg no: 1234, Lic no: 603/E