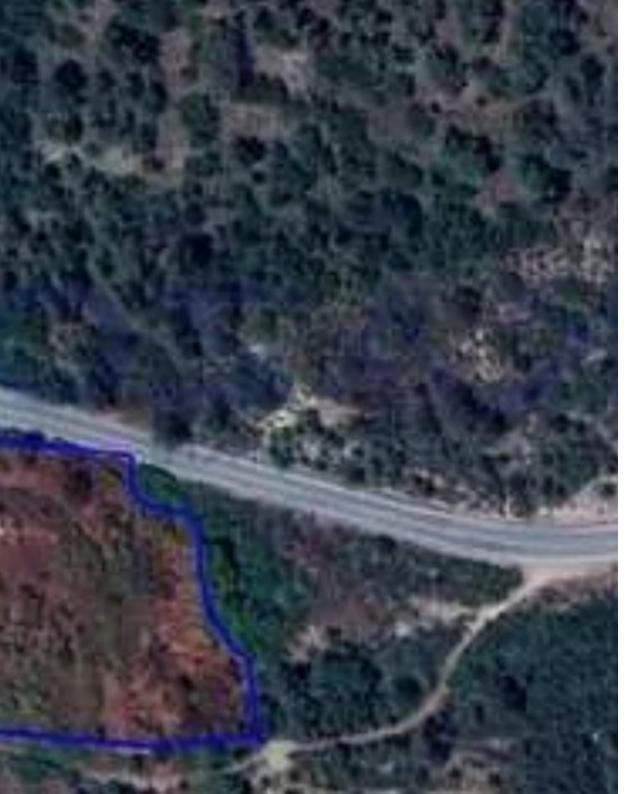

## Residential land 6800 m<sup>2</sup>

Limassol, Pera-Pedi-4779, Cyprus

This ad is presented by listings admin, under supervision from ,

Licensed Real Estate Agent Reg no: 1234, Lic no: 603/E

**Offered at:** €250,000

**Estate ID:** 77570

**Ref:** ba5514571

Total plot's-land's area: 6800 m²

Coverage: 15 %

Density: 15 %

Available from: 2024-11-06

Offered at: 250,000

Type: Residential

""Discover a prime opportunity with this impressive 6800 m2 development land for sale in the picturesque village of Pera Pedi. Nestled amidst lush greenery and stunning mountainous scenery, this area is known for its tranquil environment and friendly community. The large plot provides ample space for various development opportunities, whether you're considering residential units, vacation rentals, or a private retreat. The serene landscape and fresh air make it an ideal location for those seeking a peaceful lifestyle while still being close to urban conveniences. With its beautiful surroundings and potential for growth, this land is perfect for those looking to invest in a promising a...