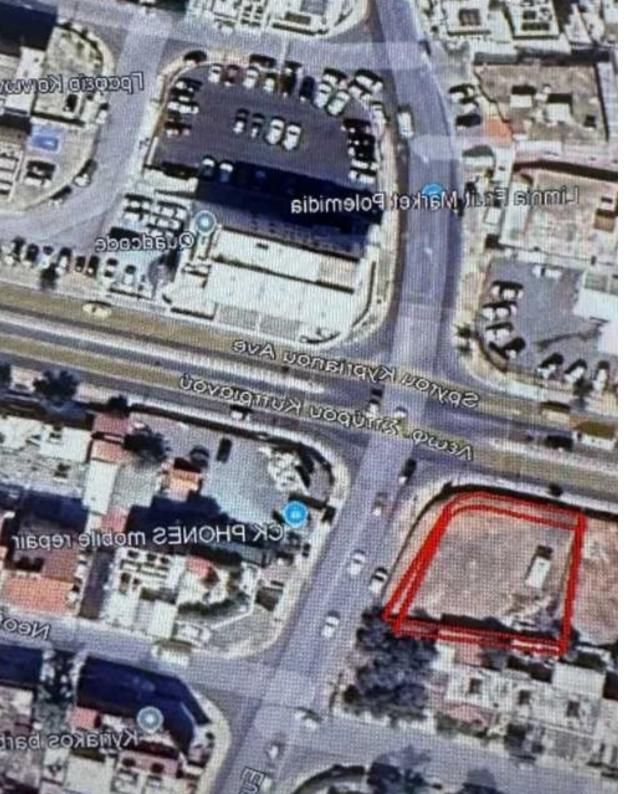

## Commercial land 563 m<sup>2</sup>

Limassol, Apos-Varnavas-Kato-Polemidia-4153, Cyprus
This ad is presented by listings admin, under supervision from,
Licensed Real Estate Agent Reg no: 1234, Lic no: 603/E

**Offered at:** €1,650,000

**Estate ID:** 77571

**Ref:** ba5514680

m² |
Total plot's-land's area: 563 m²

Density: **100** %

Available from: 2024-11-06

Offered at: 1,650,000

""Commercial plot of 563 sqm on Spyrou Kyprianou Avenue for Sale. 3 minutes drive from the Mall and New Casino.""...

## **Estate on map:**

Website: realty.com.cy/p/commercial-land-563-m²-ba5514680

Email: info@rimatech.com.cy

**Phone:** +35795958898 // +35725714014

This ad is presented by listings admin, under supervision from ,