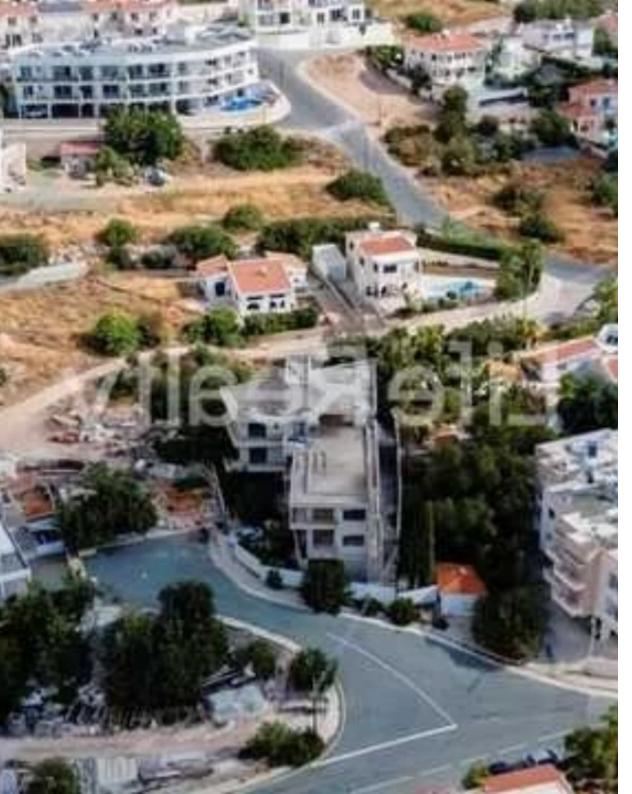

Гуре: **Agricultura**l

"Introducing this expansive 10,034 m² agricultural field in the serene village of Pegeia. Just 25 minutes from Paphos city centre and less than 5 minutes from the beach, this property boasts a prime location with convenient access via a registered road and features a sloping surface. Pegeia, one of Cyprus's premier tourist towns, is thriving with a rapidly growing community, modern initiatives like a planned zero-energy settlement, and two recreational green areas. With over 10,000 residents, it offers ample amenities. This property is an outstanding opportunity for developers or buyers looking to develop a high-end project overlooking the magnificent sunset in a peaceful environment...