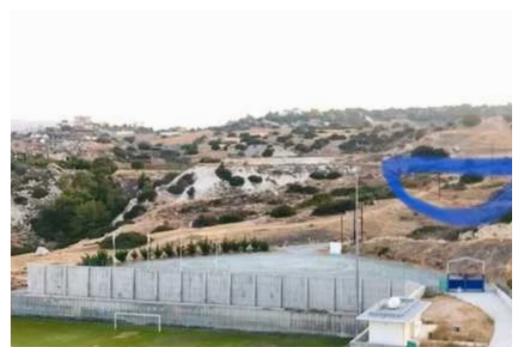

**Estate ID:** 77578

**Ref:** ba5515913

m<sup>2</sup>
Total plot's-land's area: **5017** m<sup>2</sup>

Coverage: 10 %

Density: 10 %

Available from: 2024-11-06

Type: **Agricultural** 

""""Land for sale in Pareklisia""""...