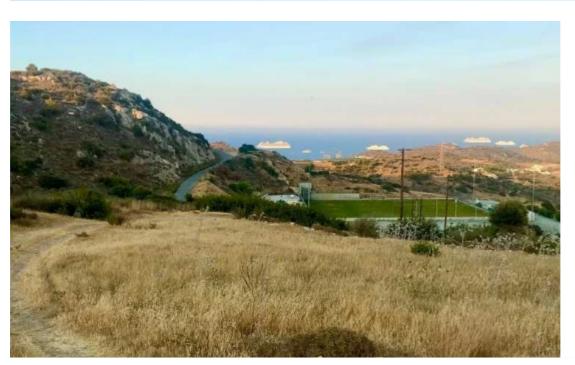

**Estate ID:** 77578

**Ref:** ba5515913

m<sup>2</sup>
Total plot's-land's area: **5017** m<sup>2</sup>

Coverage: 10 %

Density: 10 %

Available from: 2024-11-06

Type: **Agricultural** 

""""Land for sale in Pareklisia""""...