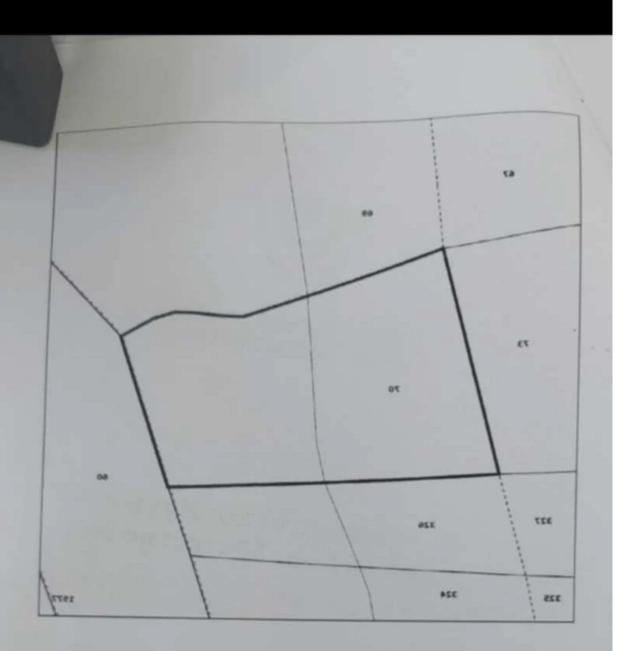

## Residential land 3345 m<sup>2</sup>

Limassol, Foresk-Park-Panagia-Evangelistria-Agia-Fylaxis-3112, Cyprus

This ad is presented by listings admin, under supervision from , Licensed Real Estate Agent Reg no: 1234, Lic no: 603/E