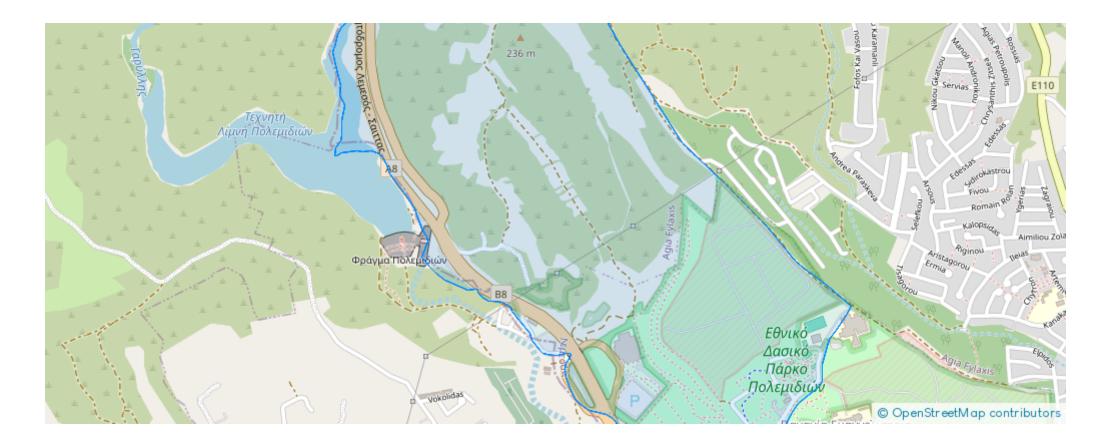

## Residential land 3345 m<sup>2</sup>

Limassol, Foresk-Park-Panagia-Evangelistria-Agia-Fylaxis-3112, Cyprus

This ad is presented by listings admin, under supervision from , Licensed Real Estate Agent Reg no: 1234, Lic no: 603/E

Offered at: €160,000 Estate ID: 77580 Ref: ba5515403











Available from: 2024-11-06



## **Estate on map:**







## Website: realty.com.cy/p/residential-land-3345-m<sup>2</sup>-ba5515403

Email: info@rimatech.com.cy

**Phone:** +35795958898 // +35725714014

This ad is presented by listings admin, under supervision from , Licensed Real Estate Agent Reg no: 1234, Lic no: 603/E