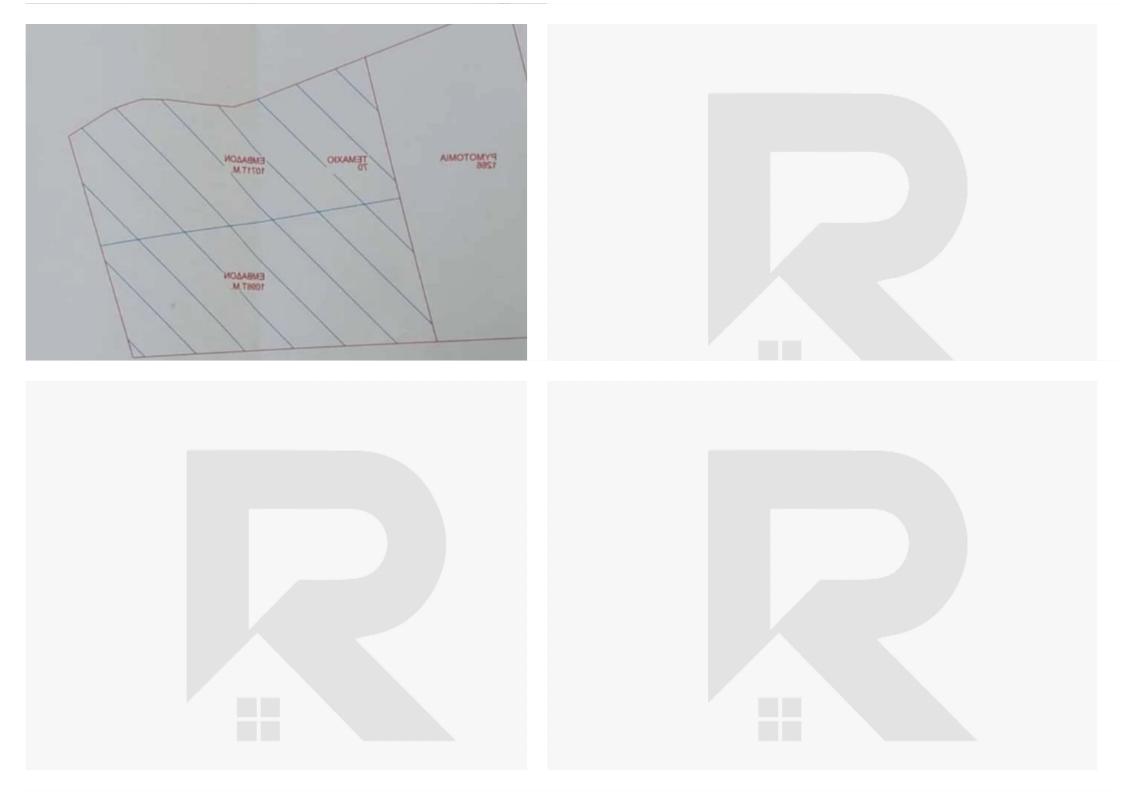

## Residential land 3345 m<sup>2</sup>

Limassol, Foresk-Park-Panagia-Evangelistria-Agia-Fylaxis-3112, Cyprus

This ad is presented by listings admin, under supervision from , Licensed Real Estate Agent Reg no: 1234, Lic no: 603/E