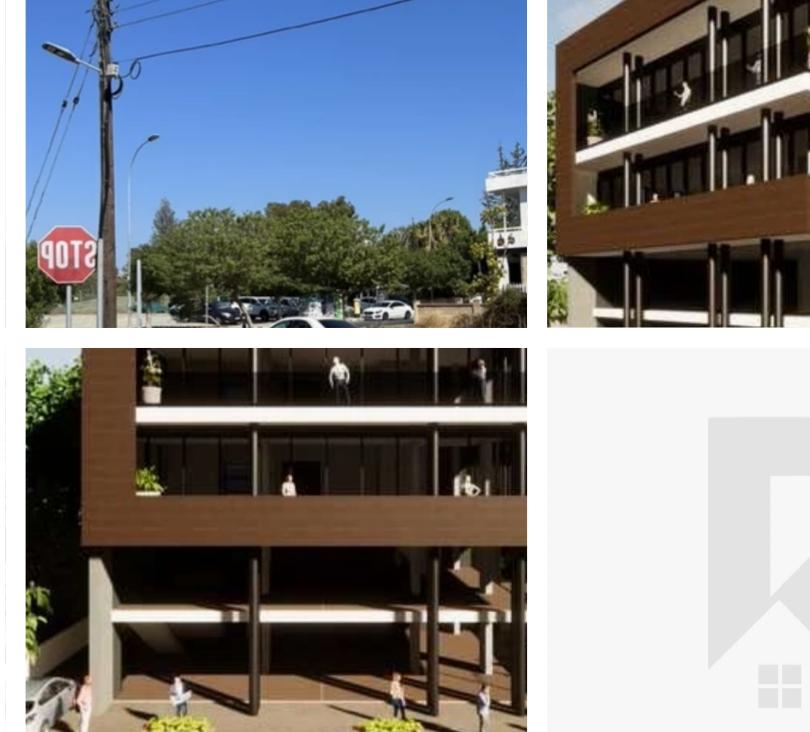

Offered at: €750,000 Estate ID: 77581 Ref: ba5515029

""""Corner Commercial Plot on the entrance to Polemidia, opposite the TEPAK Student Housing. Contemporary Architectural Drawings and Planning Permit issued and included in price. Basement Parking, Large Showroom & amp; Mezzanine, 2 Floors of Office Suites and large Roof-garden."""...