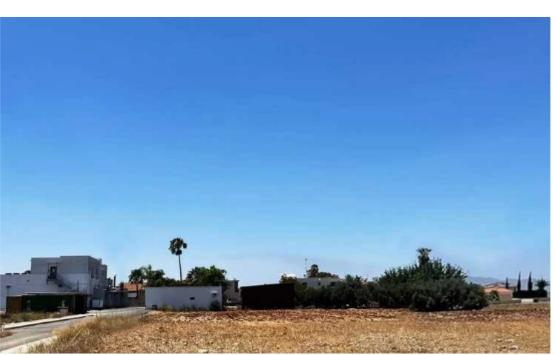

## Residential land 579 m<sup>2</sup>

Nicosia, Palaiometocho-2682, Cyprus

This ad is presented by listings admin, under supervision from,

Licensed Real Estate Agent Reg no: 1234, Lic no: 603/E

**Offered at:** €87,000

**Estate ID:** 77582

**Ref:** ba5514302

Total plot's-land's area: **579** m<sup>2</sup>

Coverage: 35 %

Density: 60 %

Available from: 2024-11-06

Offered at: 87,000

Type: Residential

""""Plot No.: 600 Size: 579 sq. m. Sheet/Plan: 38/22 Town planning Zone: H3 Building Ratio: 60% Coverage: 35%""""...