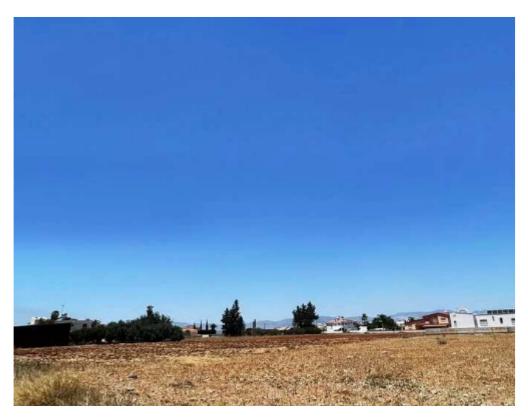

## Residential land 579 m<sup>2</sup>

Nicosia, Palaiometocho-2682, Cyprus

This ad is presented by listings admin, under supervision from,

Licensed Real Estate Agent Reg no: 1234, Lic no: 603/E

**Offered at:** €87,000

**Estate ID:** 77582

**Ref:** ba5514302

Total plot's-land's area: **579** m<sup>2</sup>

Coverage: 35 %

Density: 60 %

Available from: 2024-11-06

Offered at: 87,000

Type: Residential

""""Plot No.: 600 Size: 579 sq. m. Sheet/Plan: 38/22 Town planning Zone: H3 Building Ratio: 60% Coverage: 35%""""...