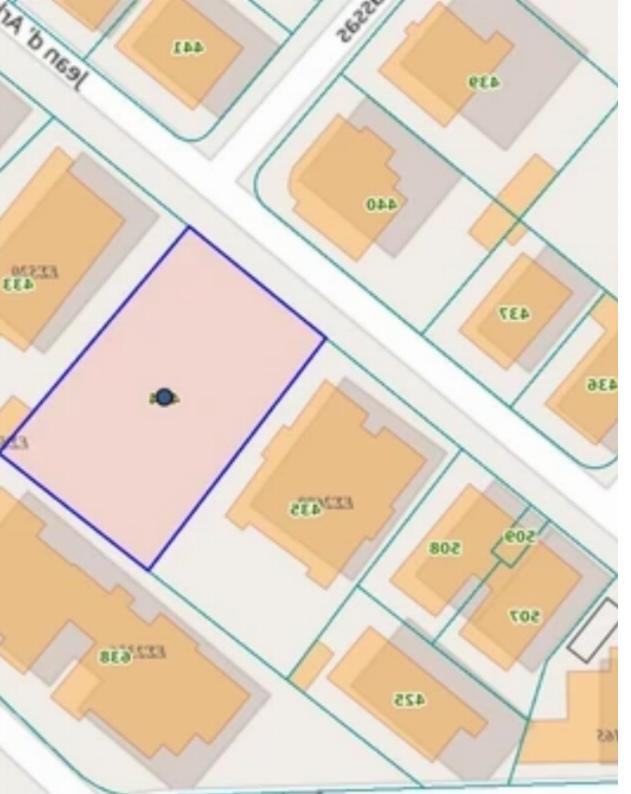

## Residential land 794 m<sup>2</sup>

Limassol, Logos-School-Nikou-Pattichi-St-Agios-Georgios-3071, Cyprus

This ad is presented by listings admin, under supervision from , Licensed Real Estate Agent Reg no: 1234, Lic no: 603/E

**Offered at:** €870,000

**Estate ID:** 77583

**Ref:** ba5514127

Total plot's-land's area: 794 m²

Coverage: 50 %

Density: 120 %

Available from: 2024-11-06

Offered at: **870,00** 

## **Estate on map:**

**Website:** realty.com.cy/p/residential-land-794-m²-ba5514127

Email: info@rimatech.com.cy

**Phone:** +35795958898 // +35725714014

This ad is presented by listings admin, under supervision from,