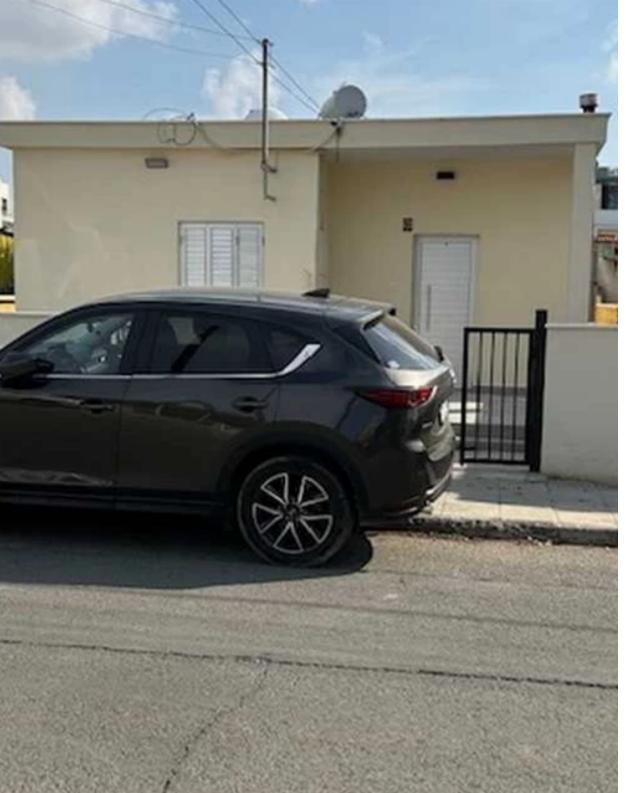

Type: PrivateHouse

""""""Two bedroom single storey detached house, large lounge with wood burning stove, two double bedrooms with fitted wardrobes in both, bathroom consists of a WC hand basin and large shower all fully tiled and finally the kitchen is at the rear of the house with double sink, oven, hob and extractor with it's own rear entrance door. The property is served with solar powered water and comes with air conditioning, all the lighting is sunken in the ceilings throughout. Located close to Sklevenides Kato Polemidia and near main bus routes but in a residential neighborhood not on a main