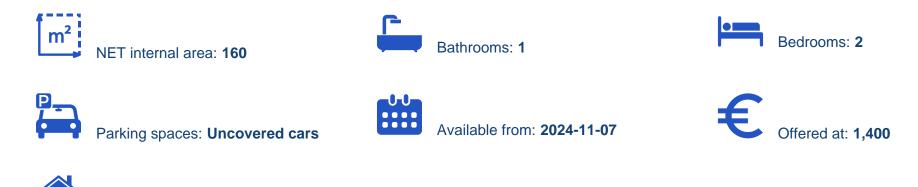

## rent

Limassol, Polemidia-Lyceum-Apos-Varnavas-Kato-Polemidia-4152, Cyprus

This ad is presented by listings admin, under supervision from , Licensed Real Estate Agent Reg no: 1234, Lic no: 603/E

Offered at: €1,400 Estate ID: 77668 Ref: ba5516597