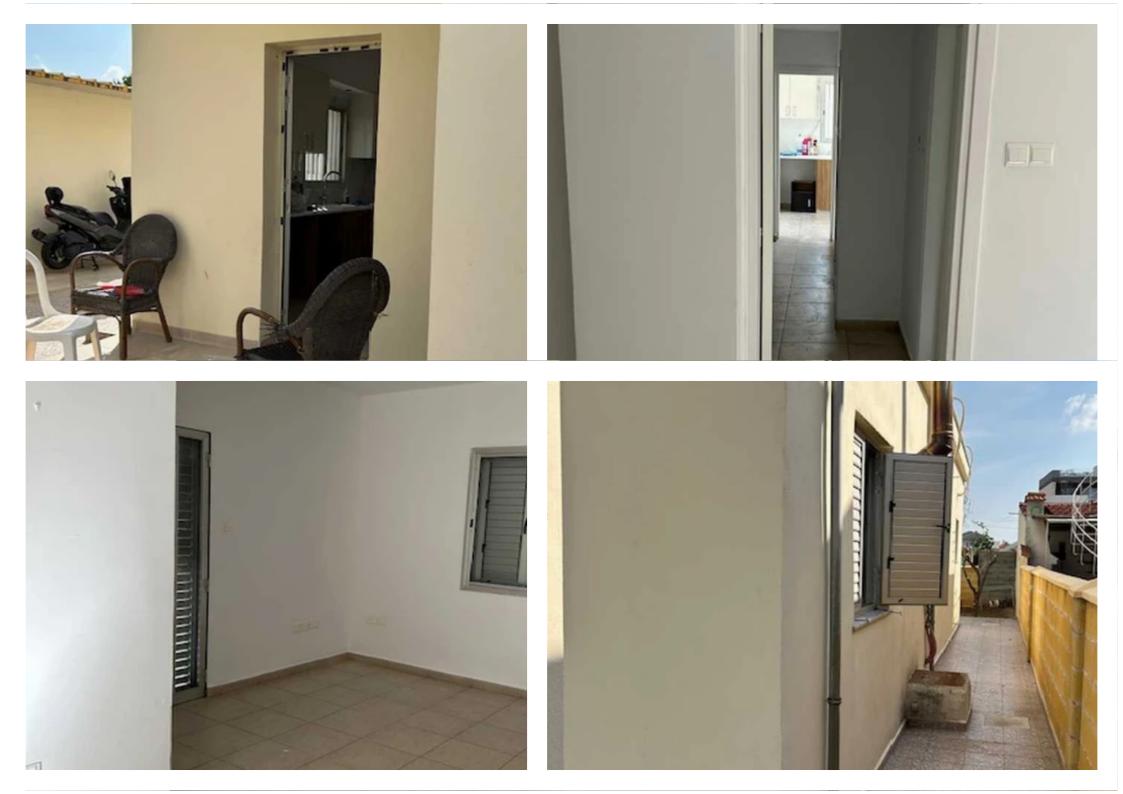

Type: PrivateHouse

""""""Two bedroom single storey detached house, large lounge with wood burning stove, two double bedrooms with fitted wardrobes in both, bathroom consists of a WC hand basin and large shower all fully tiled and finally the kitchen is at the rear of the house with double sink, oven, hob and extractor with it's own rear entrance door. The property is served with solar powered water and comes with air conditioning, all the lighting is sunken in the ceilings throughout. Located close to Sklevenides Kato Polemidia and near main bus routes but in a residential neighborhood not on a main

road"""""""...