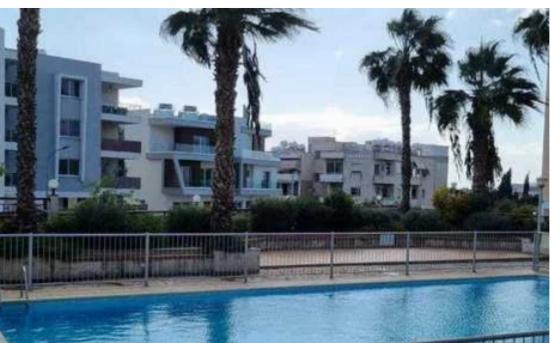

## 3-bedroom apartment to rent

Limassol, Panthea-Mesa-Geitonia-4007, Cyprus

This ad is presented by listings admin, under supervision from,

Licensed Real Estate Agent Reg no: 1234, Lic no: 603/E

Offered at: €1,800

**Estate ID:** 77691

**Ref:** ba5517034

NET internal area: 103

Bathrooms: 2

Bedrooms: 3

Parking spaces: Covered cars

Available from: 2024-11-07

Offered at: 1,800

Type: Apartment