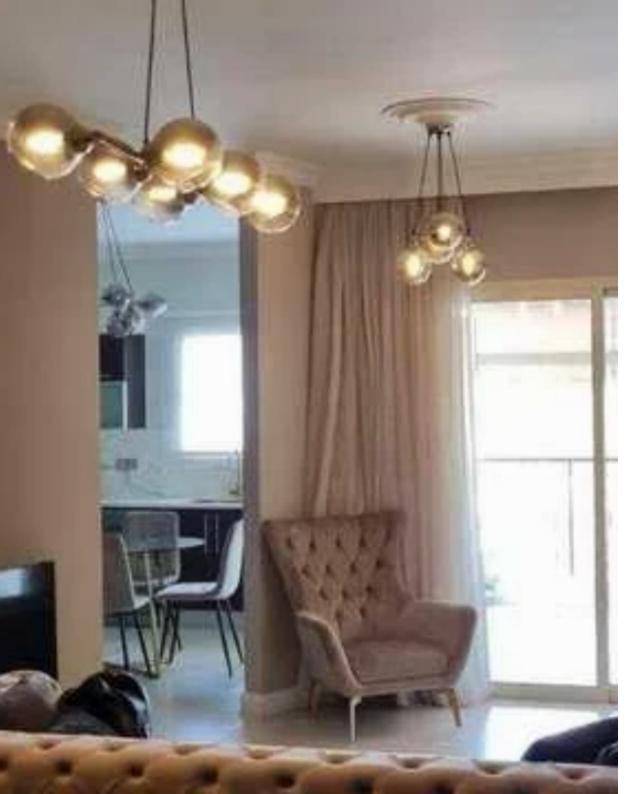

## 3-bedroom apartment to rent

Limassol, Panthea-Mesa-Geitonia-4007, Cyprus

This ad is presented by listings admin, under supervision from,

Licensed Real Estate Agent Reg no: 1234, Lic no: 603/E

Offered at: €1,800

**Estate ID:** 77691

**Ref:** ba5517034

NET internal area: 103

Bathrooms: 2

Bedrooms: 3

Parking spaces: Covered cars

Available from: 2024-11-07

Offered at: 1,800

Type: Apartment