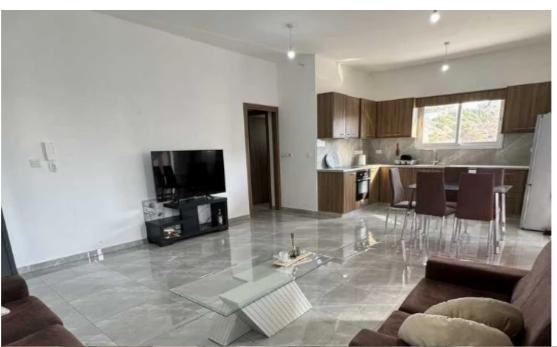

## 2-bedroom apartment to rent

Limassol, Erimi-4630, Cyprus

This ad is presented by listings admin, under supervision from , Licensed Real Estate Agent Reg no: 1234, Lic no: 603/E

Offered at: €1,280

**Estate ID:** 77706

**Ref:** ba5516465

NET internal area: 88

Bathrooms: 2

Bedrooms: 2

Parking spaces: Covered cars

Available from: 2024-11-07

Offered at: 1,280

Type: **Apartmen**t