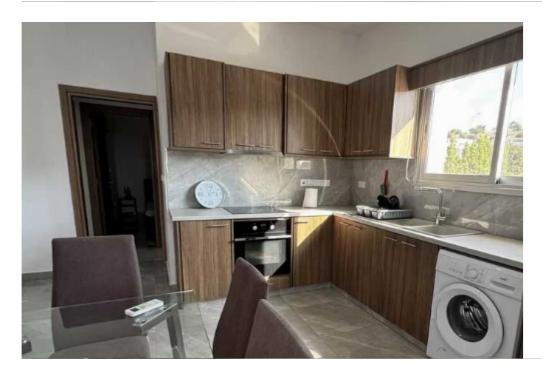

## 2-bedroom apartment to rent

Limassol, Erimi-4630, Cyprus

This ad is presented by listings admin, under supervision from , Licensed Real Estate Agent Reg no: 1234, Lic no: 603/E

Offered at: €1,280

**Estate ID:** 77706

**Ref:** ba5516465

NET internal area: 88

Bathrooms: 2

Bedrooms: 2

Parking spaces: Covered cars

Available from: 2024-11-07

Offered at: 1,280

Type: **Apartmen**t