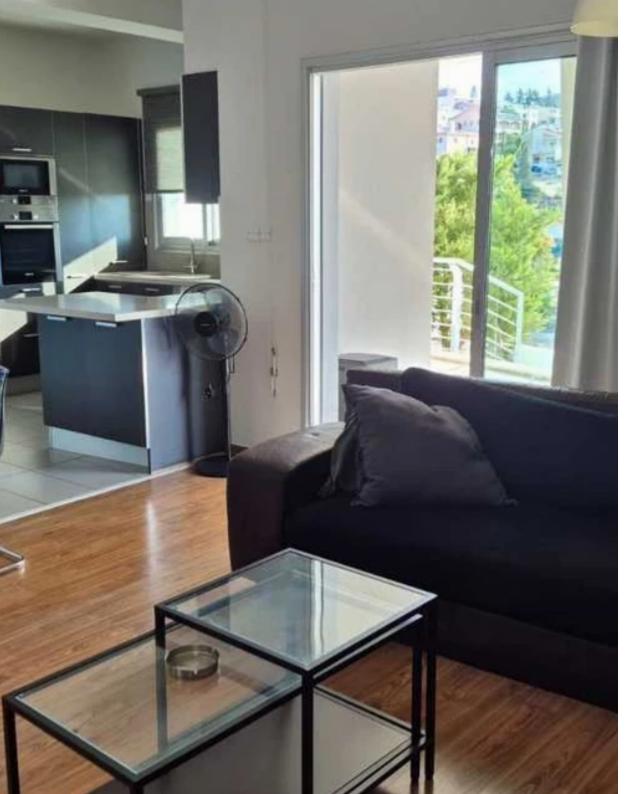

Offered at: 2,350

Type: Apartment

space of 98 m², this fully furnished unit features one bathroom, making it perfect for families or professionals seeking a modern lifestyle. The apartment is located on the ground floor, with two covered balconies and a very peacefull garden and part of a gated complex that ensures safety and privacy.

Residents can enjoy a communal swimming pool, perfect for relaxing on warm days. The property's energy efficiency rating of A reflects its commitment to sustainable living, providing both comfort and lower utility costs. Panthea is a vibra...