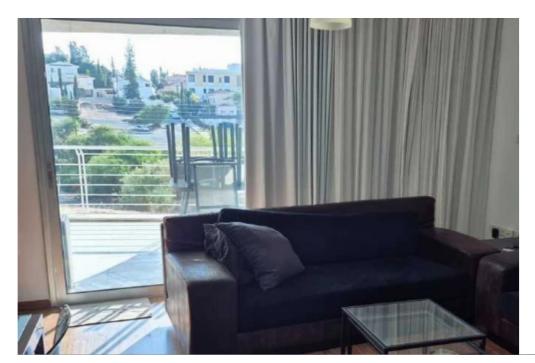

Offered at: 2,350

Type: Apartment

space of 98 m², this fully furnished unit features one bathroom, making it perfect for families or professionals seeking a modern lifestyle. The apartment is located on the ground floor, with two covered balconies and a very peacefull garden and part of a gated complex that ensures safety and privacy.

Residents can enjoy a communal swimming pool, perfect for relaxing on warm days. The property's energy efficiency rating of A reflects its commitment to sustainable living, providing both comfort and lower utility costs. Panthea is a vibra...