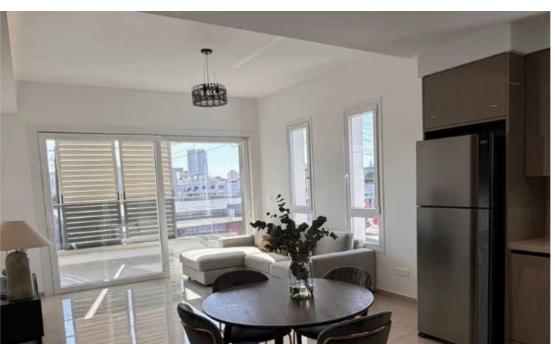

Offered at: 1,95

Type: Apartmen

with supermarkets and all amenities. Apartmet is situated on the 2nd floor of a brand new building. It comprises of two bedrooms, with 2 toilets with showers, an open plan kitchen with living and dining area, a covered balcony and an assigned parking and storage room. Fully furnished and equipped with brand new electrical installations and appliance including air condition units in all areas and solar heating water panels. For additional information or to arrange a viewing please contact us. Price: €1950 Ref: R-FL2-2190""""""""""...