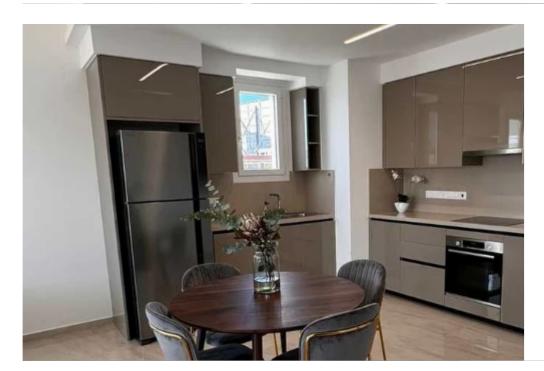

Offered at: 1,95

Type: Apartmen

with supermarkets and all amenities. Apartmet is situated on the 2nd floor of a brand new building. It comprises of two bedrooms, with 2 toilets with showers, an open plan kitchen with living and dining area, a covered balcony and an assigned parking and storage room. Fully furnished and equipped with brand new electrical installations and appliance including air condition units in all areas and solar heating water panels. For additional information or to arrange a viewing please contact us. Price: €1950 Ref: R-FL2-2190""""""""""...