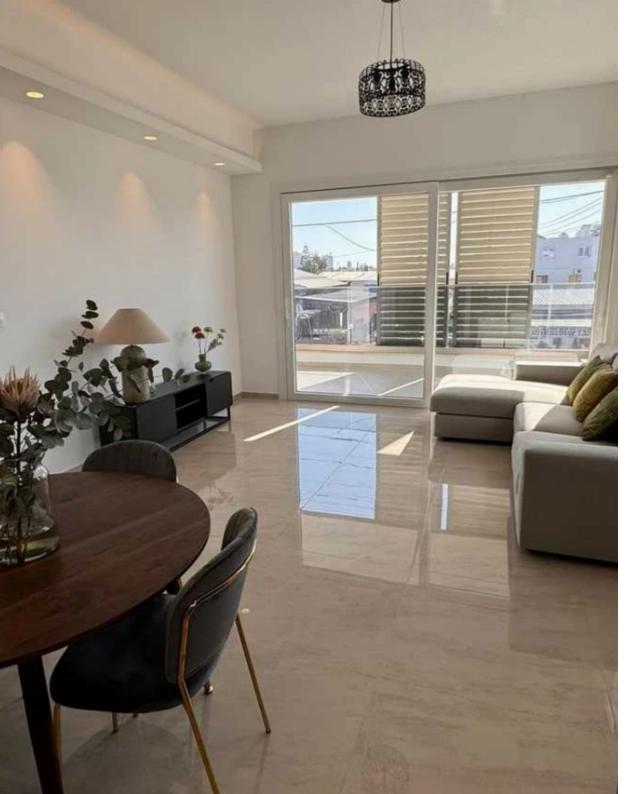

Offered at: 1,95

Type: Apartmen

with supermarkets and all amenities. Apartmet is situated on the 2nd floor of a brand new building. It comprises of two bedrooms, with 2 toilets with showers, an open plan kitchen with living and dining area, a covered balcony and an assigned parking and storage room. Fully furnished and equipped with brand new electrical installations and appliance including air condition units in all areas and solar heating water panels. For additional information or to arrange a viewing please contact us. Price: €1950 Ref: R-FL2-2190""""""""""...