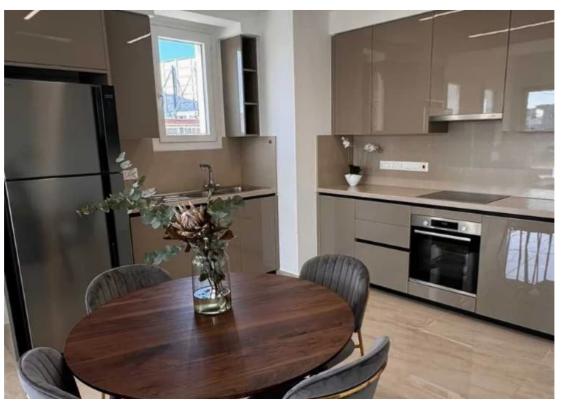

Offered at: 1,95

Type: Apartmen

with supermarkets and all amenities. Apartmet is situated on the 2nd floor of a brand new building. It comprises of two bedrooms, with 2 toilets with showers, an open plan kitchen with living and dining area, a covered balcony and an assigned parking and storage room. Fully furnished and equipped with brand new electrical installations and appliance including air condition units in all areas and solar heating water panels. For additional information or to arrange a viewing please contact us. Price: €1950 Ref: R-FL2-2190""""""""""...