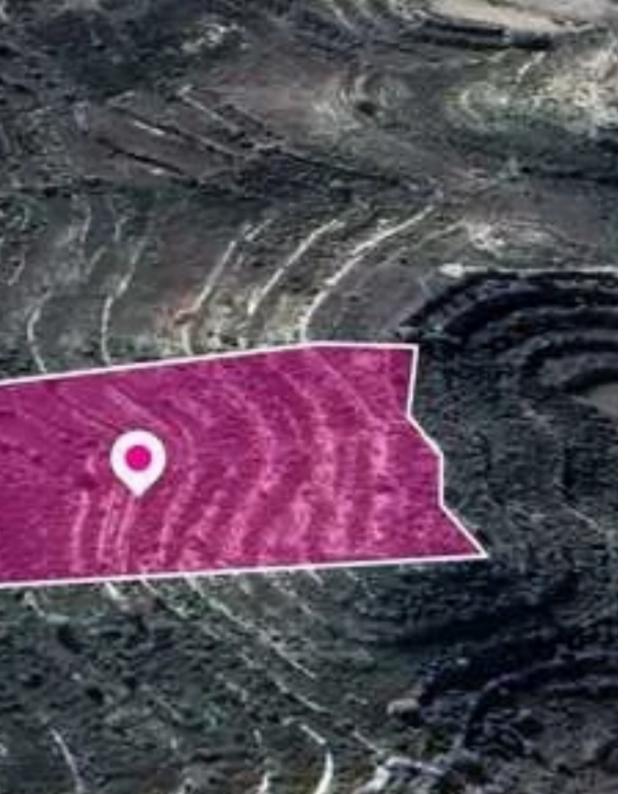

**Estate ID:** 77869

**Ref:** ba5519347

Total plot's-land's area: 13713 m<sup>2</sup>

Available from: 2024-11-08

Offered at: 9,00

Type: Agricultura

"""Agricultural field, extending to about 13,713 sq.m. in total. The asset is located approx. 2 km southwest of the main Limassol - Ayios Amvrosios road.

The property falls within Zone ?3, with a building coefficient of 10%, coverage of 10%, and permission for 2 floors (8.3m) of construction. GPS

coordinates: 34.790193 32.776937"""...