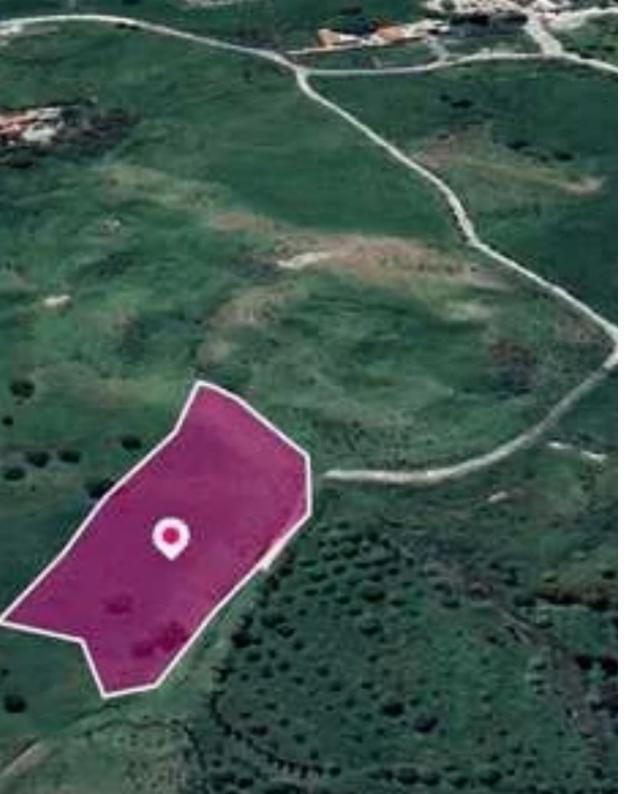

**Estate ID:** 77870

**Ref:** ba5519350

Total plot's-land's area: **5017 m**<sup>2</sup>

Available from: 2024-11-08

Offered at: **11,000** 

Type: **Agricultura**l

"""Agricultural field, extending to about 5.017 sq.m. in total. Access to the field is via a right of way The asset is located approx. 460m north from the Church of the village and about 140m east of the road Lasa – Simou. The property falls within Zone ?3, with a building coefficient of 10%, coverage of 10%, and permission for 2 floors (8.3m) of construction. Location Coordinates: 34.92855170 32.52519159"""...