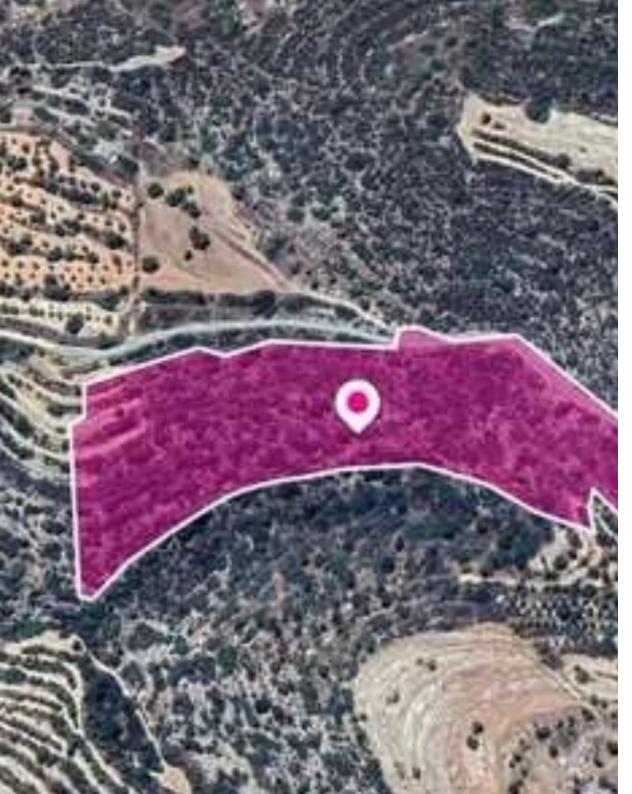

## Agricultural land 20402 m<sup>2</sup>

Limassol, Apesia-4541, Cyprus

This ad is presented by listings admin, under supervision from ,

Licensed Real Estate Agent Reg no: 1234, Lic no: 603/E

**Offered at:** € 26,000

**Estate ID:** 77873

**Ref:** ba5519368

Total plot's-land's area: 20402 m²

Available from: 2024-11-08

Offered at: 26,000

Type: Agricultural

"""The property is an agricultural and special protection field of 20,402 sq.m. in total. The field has access through a registered footpath on its north-eastern border with a frontage of 170m (approx.) The asset is located approx. 1km south of the centre of the village, 1km from the main road connecting Spitalli – Gerasa villages and approx. 1,1km east of Korfi - Paramytha road. The property falls within a duel Zone: - ?3 (98%) with a building coefficient of 10%, coverage of 10%, and permission for 2 floors (8.3m) of construction - Z3 (2%) with a building coefficient of 1%, coverage of 1%, and permission for 1 floor (5m) of construction. GPS coordinates: 34.779318, 32.979444"""...