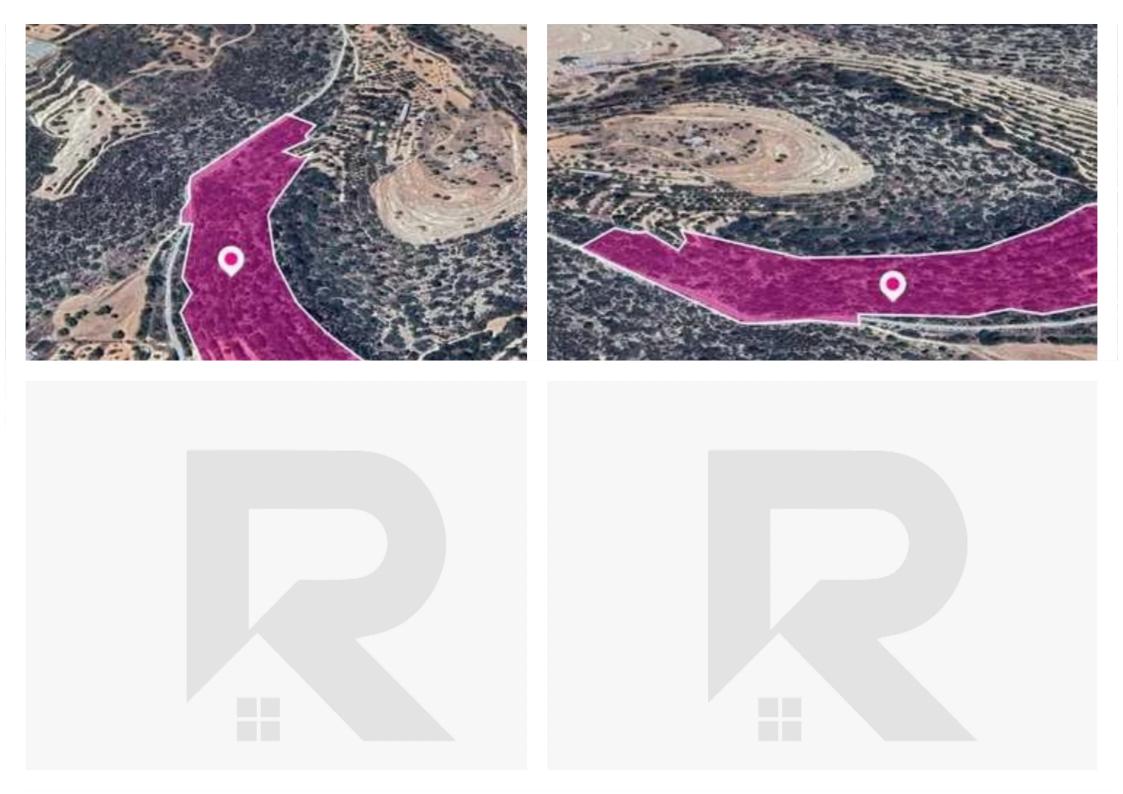

**Estate ID:** 77873

**Ref:** ba5519368

Total plot's-land's area: 20402 m²

Available from: 2024-11-08

Offered at: 26,000

Type: Agricultural

"""The property is an agricultural and special protection field of 20,402 sq.m. in total. The field has access through a registered footpath on its north-eastern border with a frontage of 170m (approx.) The asset is located approx. 1km south of the centre of the village, 1km from the main road connecting Spitalli – Gerasa villages and approx. 1,1km east of Korfi - Paramytha road. The property falls within a duel Zone: - ?3 (98%) with a building coefficient of 10%, coverage of 10%, and permission for 2 floors (8.3m) of construction - Z3 (2%) with a building coefficient of 1%, coverage of 1%, and permission for 1 floor (5m) of construction. GPS coordinates: 34.779318, 32.979444"""...