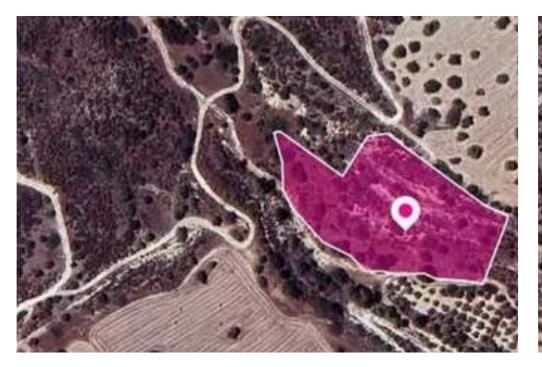

**Estate ID:** 77874

**Ref:** ba5519337

m<sup>2</sup>
Total plot's-land's area: **7358** m<sup>2</sup>

Available from: 2024-11-08

"""Special Protection zoned field, extending to about 7.358 sq.m. in total. The asset is located approx. 2.3km north of the centre of the village and approx. 2.6km southeast of Kalavasos Dum. The property falls within Zone Z2, with a building coefficient of 3%, coverage of 3%, and permission for 1 floors (5m) of construction."""...