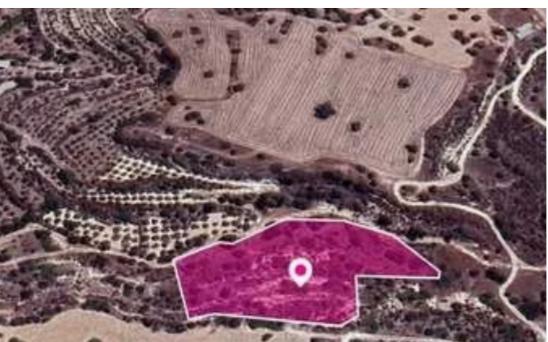

**Estate ID:** 77874

**Ref:** ba5519337

m<sup>2</sup>
Total plot's-land's area: **7358** m<sup>2</sup>

Available from: 2024-11-08

"""Special Protection zoned field, extending to about 7.358 sq.m. in total. The asset is located approx. 2.3km north of the centre of the village and approx. 2.6km southeast of Kalavasos Dum. The property falls within Zone Z2, with a building coefficient of 3%, coverage of 3%, and permission for 1 floors (5m) of construction."""...