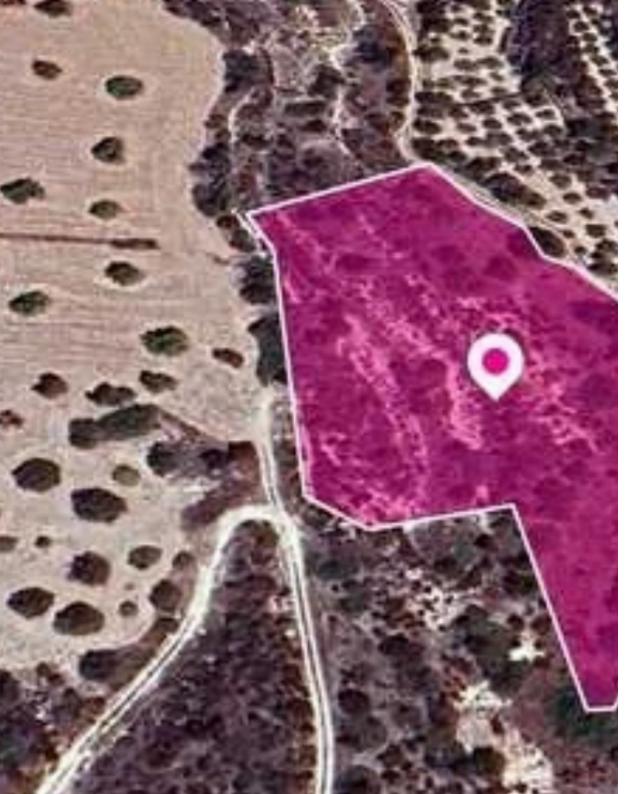

**Estate ID:** 77874

**Ref:** ba5519337

m<sup>2</sup>
Total plot's-land's area: **7358** m<sup>2</sup>

Available from: 2024-11-08

"""Special Protection zoned field, extending to about 7.358 sq.m. in total. The asset is located approx. 2.3km north of the centre of the village and approx. 2.6km southeast of Kalavasos Dum. The property falls within Zone Z2, with a building coefficient of 3%, coverage of 3%, and permission for 1 floors (5m) of construction."""...