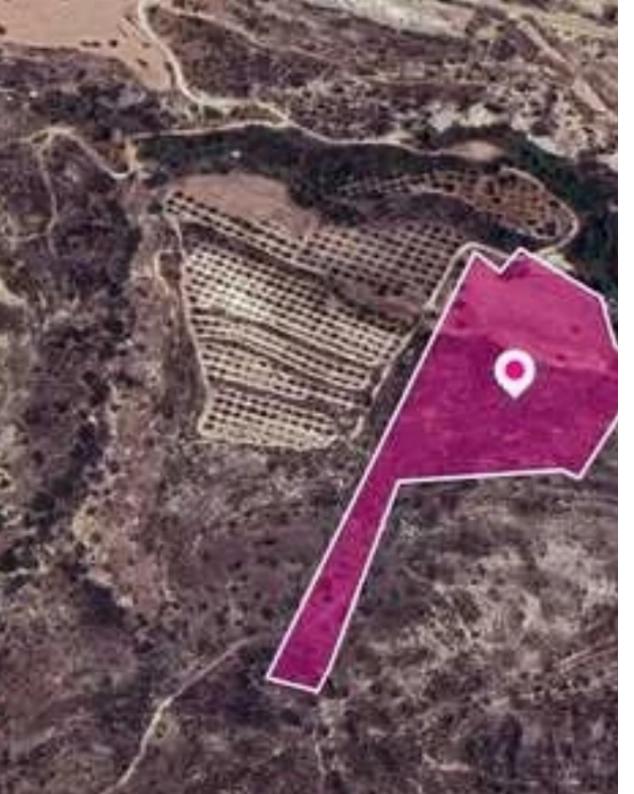

**Estate ID:** 77875

**Ref:** ba5519425

Total plot's-land's area: 20068 m<sup>2</sup>

Available from: 2024-11-08

Offered at: **32,000** 

Type: Agricultura

"""Agricultural field, extending to about 20.068sq.m. in total. The asset is located approx.700m south of Limassol-Larnaka highway and 1.3 km southeast from the centre of the village. The property falls within Zone ?3, with a building coefficient of 10%, coverage of 10%, and permission for 2 floors (8.3m) of construction."""...