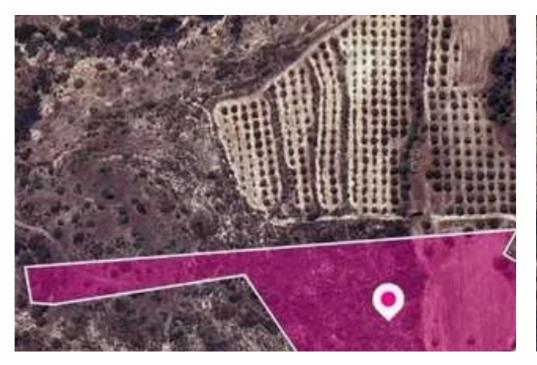

**Estate ID:** 77875

**Ref:** ba5519425

Total plot's-land's area: 20068 m<sup>2</sup>

Available from: 2024-11-08

Offered at: **32,000** 

Type: Agricultura

"""Agricultural field, extending to about 20.068sq.m. in total. The asset is located approx.700m south of Limassol-Larnaka highway and 1.3 km southeast from the centre of the village. The property falls within Zone ?3, with a building coefficient of 10%, coverage of 10%, and permission for 2 floors (8.3m) of construction."""...