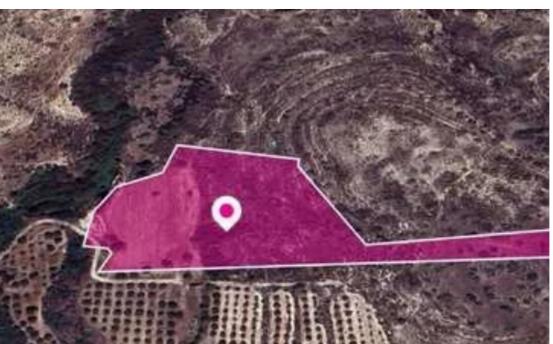

**Estate ID:** 77875

**Ref:** ba5519425

Total plot's-land's area: 20068 m<sup>2</sup>

Available from: 2024-11-08

Offered at: **32,000** 

Type: Agricultura

"""Agricultural field, extending to about 20.068sq.m. in total. The asset is located approx.700m south of Limassol-Larnaka highway and 1.3 km southeast from the centre of the village. The property falls within Zone ?3, with a building coefficient of 10%, coverage of 10%, and permission for 2 floors (8.3m) of construction."""...