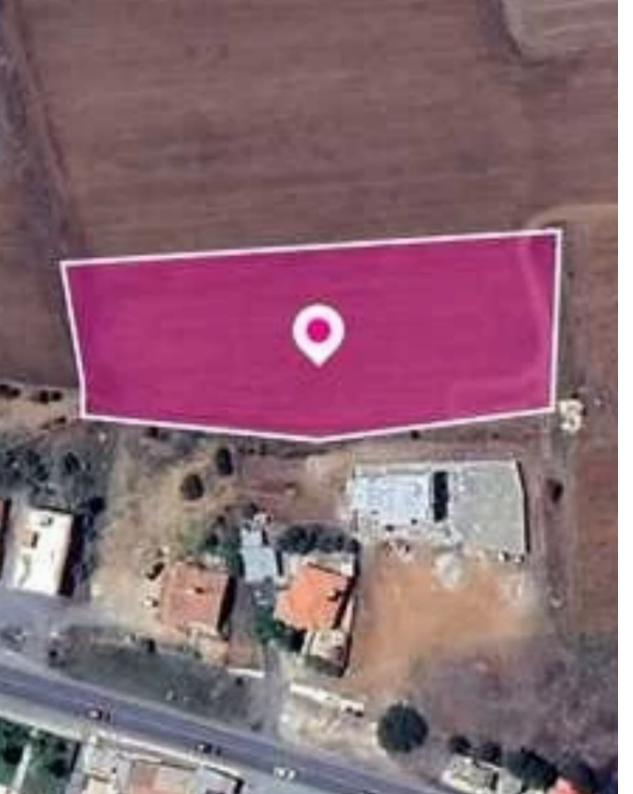

## Residential land 2508 m<sup>2</sup>

Nicosia, Astromeritis-2722, Cyprus

This ad is presented by listings admin, under supervision from ,

Licensed Real Estate Agent Reg no: 1234, Lic no: 603/E

**Offered at:** €23,000

**Estate ID:** 77878

**Ref:** ba5519398

Total plot's-land's area: 2508 m²

Available from: 2024-11-08

Offered at: 23,000

Type: Residentia

"""50% share of a residential field, extending to about 2,508 sq.m (50% of 5.017 sq.m. in total). The property is rectangularly shaped. It is situated approximately 90 meters east of a registered public dirt road and 50 meters north of a public registered asphalt road (B9). The asset is located approximately 2m from the motorway. The property falls within Zone H3, with a building coefficient of 60%, coverage of 35%, and permission for 2 floors (8.3m) of construction."""...

## **Estate on map:**

Website: realty.com.cy/p/residential-land-2508-m²-ba5519398

Email: info@rimatech.com.cy

**Phone:** +35795958898 // +35725714014

This ad is presented by listings admin, under supervision from ,