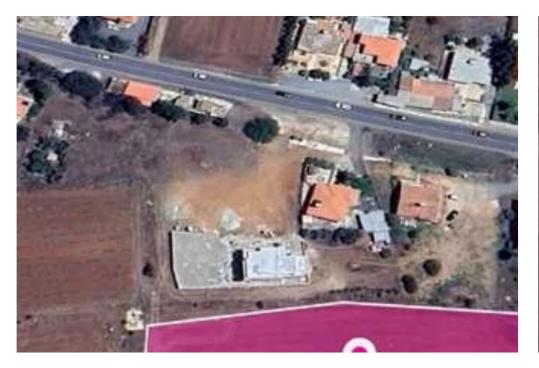

**Estate ID:** 77878

**Ref:** ba5519398

Total plot's-land's area: 2508 m²

Available from: 2024-11-08

Offered at: 23,000

Type: Residentia

"""50% share of a residential field, extending to about 2,508 sq.m (50% of 5.017 sq.m. in total). The property is rectangularly shaped. It is situated approximately 90 meters east of a registered public dirt road and 50 meters north of a public registered asphalt road (B9). The asset is located approximately 2m from the motorway. The property falls within Zone H3, with a building coefficient of 60%, coverage of 35%, and permission for 2 floors (8.3m) of construction."""...