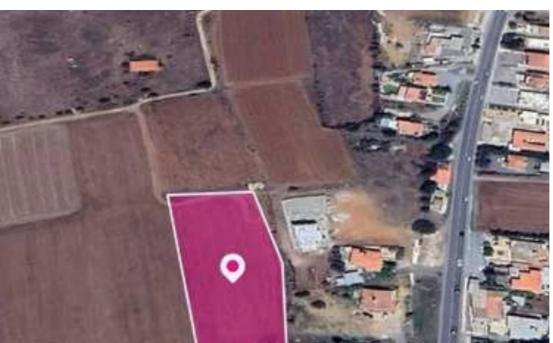

**Estate ID:** 77878

**Ref:** ba5519398

Total plot's-land's area: 2508 m²

Available from: 2024-11-08

Offered at: 23,000

Type: Residentia

"""50% share of a residential field, extending to about 2,508 sq.m (50% of 5.017 sq.m. in total). The property is rectangularly shaped. It is situated approximately 90 meters east of a registered public dirt road and 50 meters north of a public registered asphalt road (B9). The asset is located approximately 2m from the motorway. The property falls within Zone H3, with a building coefficient of 60%, coverage of 35%, and permission for 2 floors (8.3m) of construction."""...