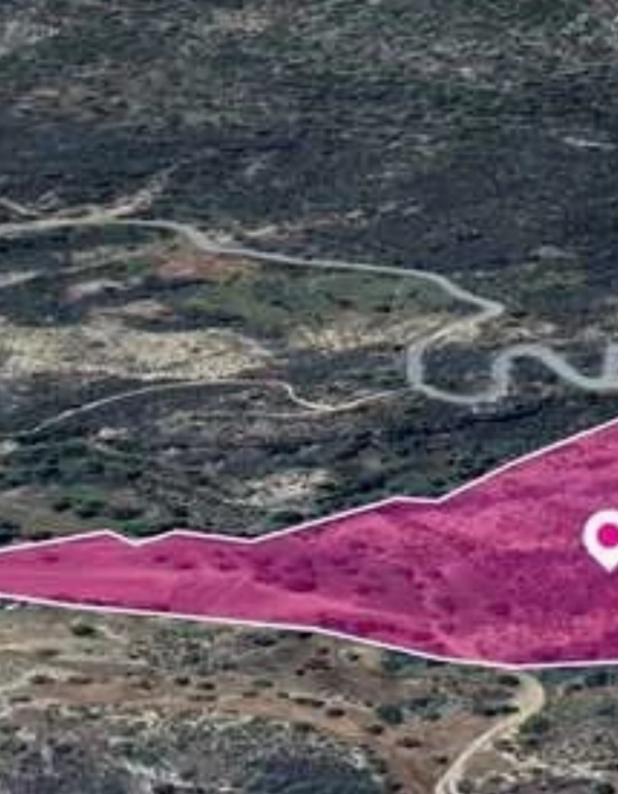

## Agricultural land 19559 m<sup>2</sup>

Paphos, Agios-Isidoros-8872, Cyprus

This ad is presented by listings admin, under supervision from,

Licensed Real Estate Agent Reg no: 1234, Lic no: 603/E

**Offered at:** € 14,000

**Estate ID:** 77884

**Ref:** ba5519316

Total plot's-land's area: 19559 m²

Available from: 2024-11-08

Offered at: **14,000** 

Type: Agricultura

"""43% share of a special Protection field, extending to about 45.486 sq.m. in total. The asset is located approx. 1,1km north from the centre of the village The property falls within Zone Z1, with a building coefficient of 6%, coverage of 6%, and permission for 2 floors (8.3m) of construction. Location Coordinates: 35.00798996, 32.47272457"""...