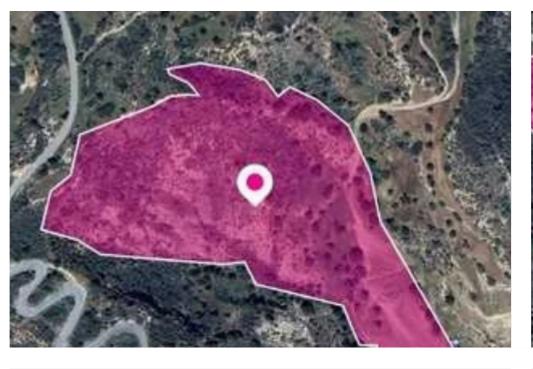

## Agricultural land 19559 m<sup>2</sup>

Paphos, Agios-Isidoros-8872, Cyprus

This ad is presented by listings admin, under supervision from,

Licensed Real Estate Agent Reg no: 1234, Lic no: 603/E

**Offered at:** € 14,000

**Estate ID:** 77884

**Ref:** ba5519316

Total plot's-land's area: 19559 m²

Available from: 2024-11-08

Offered at: **14,000** 

Type: Agricultura

"""43% share of a special Protection field, extending to about 45.486 sq.m. in total. The asset is located approx. 1,1km north from the centre of the village The property falls within Zone Z1, with a building coefficient of 6%, coverage of 6%, and permission for 2 floors (8.3m) of construction. Location Coordinates: 35.00798996, 32.47272457"""...