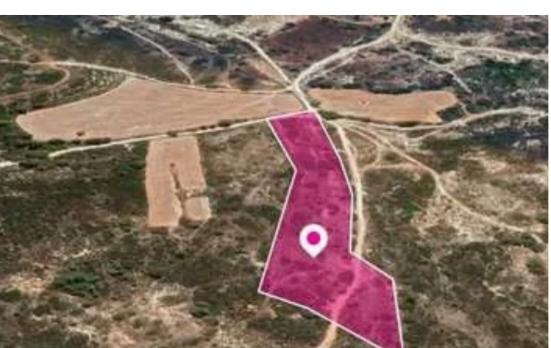

**Estate ID:** 77886

**Ref:** ba5519314

Total plot's-land's area: 8032 m²

Available from: 2024-11-08

Offered at: 17,000

Type: Agricultura

"""The property is a 50% share (corresponds to approx. 8,032sq.m.) of an agricultural field of 19,064 sq. m. in total. The field is located 600m(approx.) of the nearest road and abuts un-registered dirt roads on its northern and eastern borders. The property is located 1,4km(approx.) southwest of the main road which connects Agios Amvrosios and the highway The property falls within Zone ?3, with a building coefficient of 10%, coverage of 10%, and permission for 2 floors (8.3m) of construction. GPS coordinates: 34.755907, 32.828269"""...