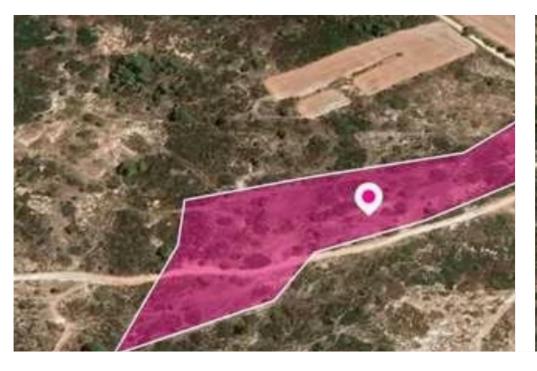

**Estate ID:** 77886

**Ref:** ba5519314

Total plot's-land's area: 8032 m²

Available from: 2024-11-08

Offered at: 17,000

Type: Agricultura

"""The property is a 50% share (corresponds to approx. 8,032sq.m.) of an agricultural field of 19,064 sq. m. in total. The field is located 600m(approx.) of the nearest road and abuts un-registered dirt roads on its northern and eastern borders. The property is located 1,4km(approx.) southwest of the main road which connects Agios Amvrosios and the highway The property falls within Zone ?3, with a building coefficient of 10%, coverage of 10%, and permission for 2 floors (8.3m) of construction. GPS coordinates: 34.755907, 32.828269"""...