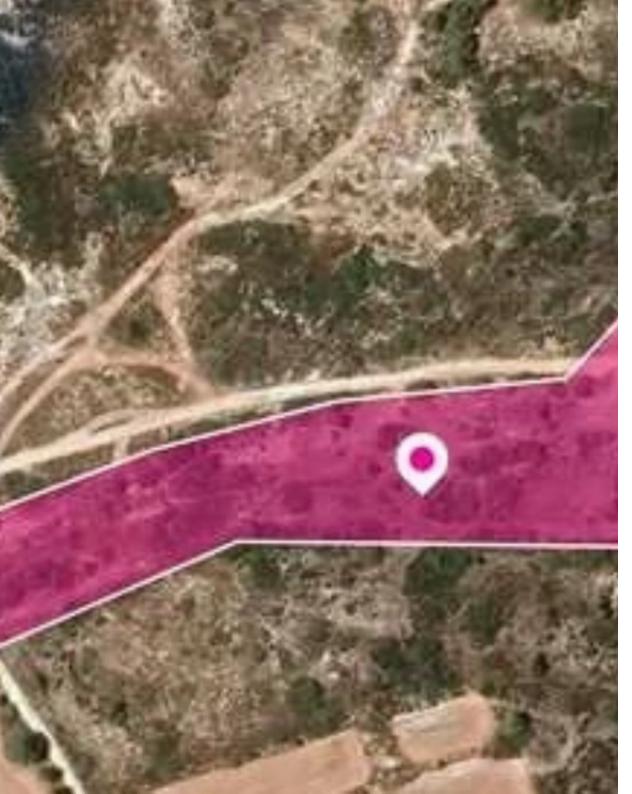

**Estate ID:** 77886

**Ref:** ba5519314

Total plot's-land's area: 8032 m²

Available from: 2024-11-08

Offered at: 17,000

Type: Agricultura

"""The property is a 50% share (corresponds to approx. 8,032sq.m.) of an agricultural field of 19,064 sq. m. in total. The field is located 600m(approx.) of the nearest road and abuts un-registered dirt roads on its northern and eastern borders. The property is located 1,4km(approx.) southwest of the main road which connects Agios Amvrosios and the highway The property falls within Zone ?3, with a building coefficient of 10%, coverage of 10%, and permission for 2 floors (8.3m) of construction. GPS coordinates: 34.755907, 32.828269"""...