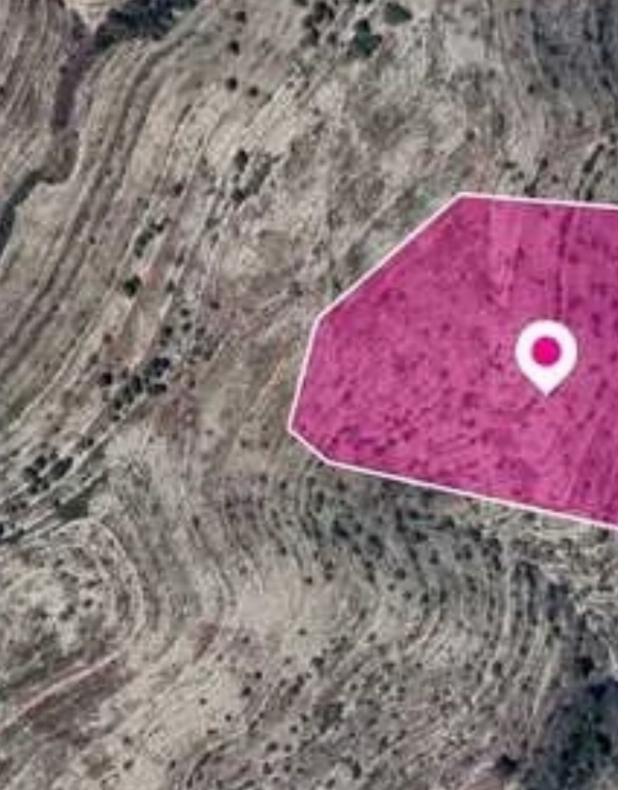

**Estate ID:** 77887

**Ref:** ba5519320

Total plot's-land's area: 38462 m²

Available from: 2024-11-08

Offered at: **14,00**0

Type: Agricultura

"""Special protection field, extending to about 38,462 sq.m. in total. The asset is located approx. 3km northwest of Agios Therapon village and approx. 3km north of Lofou village. The property falls within Zone Z1, with a building coefficient of 6%, coverage of 6%, and permission for 2 floors (8.3m) of construction. GPS coordinates: 34.789563 32.869458"""...