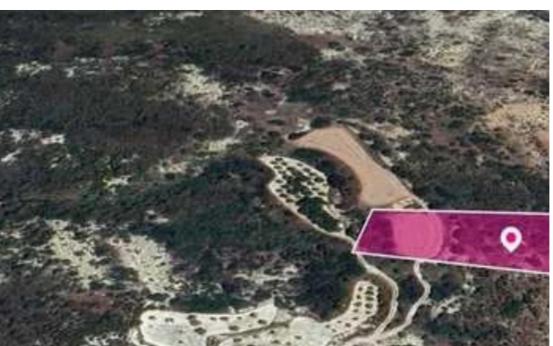

**Estate ID:** 77889

**Ref:** ba5519313

Total plot's-land's area: **7024 m**<sup>2</sup>

Available from: 2024-11-08

Offered at: **10,00**0

Type: **Agricultura**l

"""Agricultural field, extending to about 7,024 sq.m. in total. The asset is located approx. 900m south of Limassol - Paphos highway and approx 2,6km west of Pissouri centre. The property falls within Zone ?3, with a building coefficient of 10%, coverage of 10%, and permission for 2 floors (8.3m) of construction. GPS coordinates: 34.667058 32.670033"""...