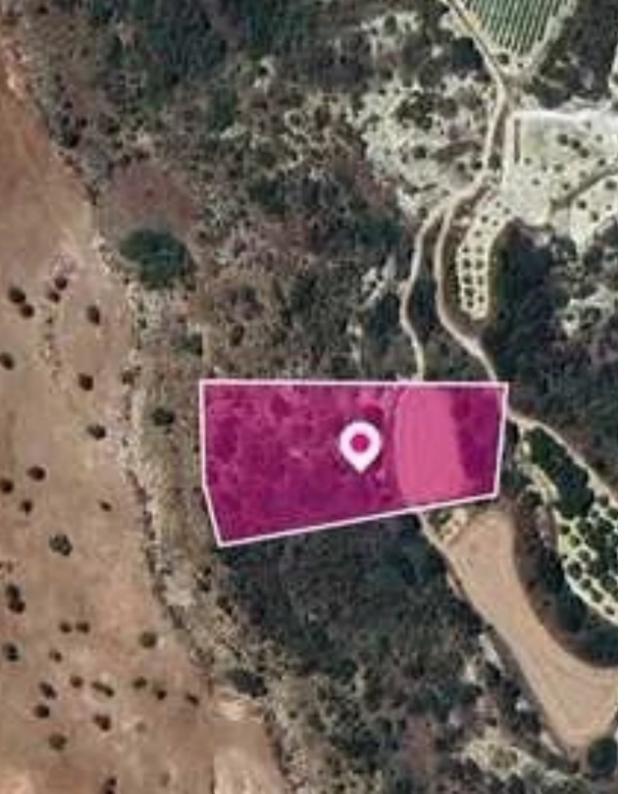

## Agricultural land 7024 m<sup>2</sup>

Limassol, Pissouri-4607, Cyprus

This ad is presented by listings admin, under supervision from,

Licensed Real Estate Agent Reg no: 1234, Lic no: 603/E

**Offered at:** € 10,000

**Estate ID:** 77889

**Ref:** ba5519313

Total plot's-land's area: **7024 m**<sup>2</sup>

Available from: 2024-11-08

Offered at: **10,00**0

Type: **Agricultura**l

"""Agricultural field, extending to about 7,024 sq.m. in total. The asset is located approx. 900m south of Limassol - Paphos highway and approx 2,6km west of Pissouri centre. The property falls within Zone ?3, with a building coefficient of 10%, coverage of 10%, and permission for 2 floors (8.3m) of construction. GPS coordinates: 34.667058 32.670033"""...

## **Estate on map:**

**Website:** realty.com.cy/p/agricultural-land-7024-m²-ba5519313

Email: info@rimatech.com.cy

**Phone:** +35795958898 // +35725714014

This ad is presented by listings admin, under supervision from ,