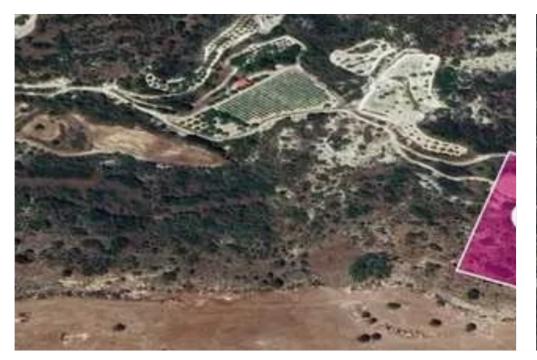

**Estate ID:** 77889

**Ref:** ba5519313

Total plot's-land's area: **7024 m**<sup>2</sup>

Available from: 2024-11-08

Offered at: **10,00**0

Type: **Agricultura**l

"""Agricultural field, extending to about 7,024 sq.m. in total. The asset is located approx. 900m south of Limassol - Paphos highway and approx 2,6km west of Pissouri centre. The property falls within Zone ?3, with a building coefficient of 10%, coverage of 10%, and permission for 2 floors (8.3m) of construction. GPS coordinates: 34.667058 32.670033"""...