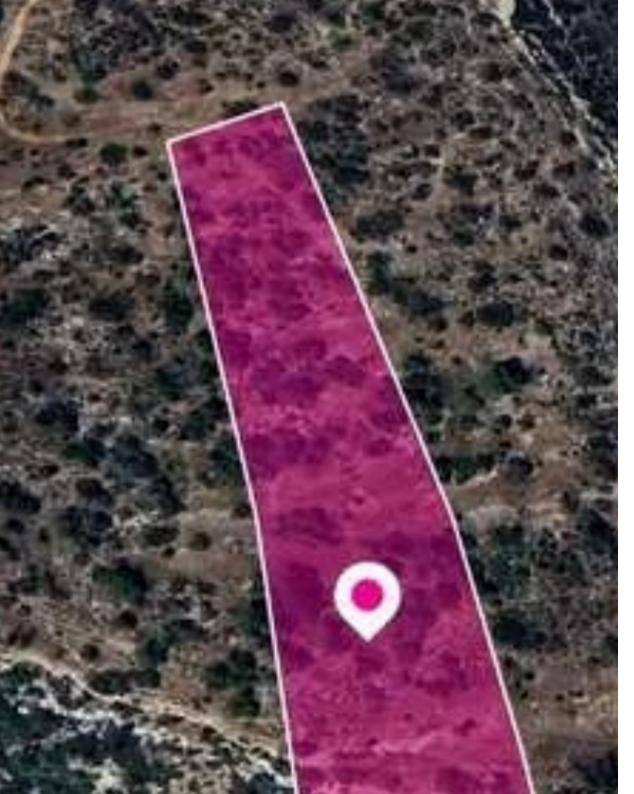

**Estate ID:** 77892

**Ref:** ba5519318

Total plot's-land's area: 13044 m²

Available from: 2024-11-08

Offered at: 10,000

Type: **Agricultura**l

"""The property is a Special Protection field of 13,044sq.m. in total located in Sotira Community, Limassol. The field is approx. 300m. away of an unregistered dirt-road. The asset is located 1.5km north of the high way, 1.5km west of the road Sotira-Kivides, and 4.5km west of the centre of the community. The property falls within Zone Z1, with a building coefficient of 6%, coverage of 6%, and permission for 2 floors (8.3m) of construction. GPS coordinates: 34.703099, 32.809178""...