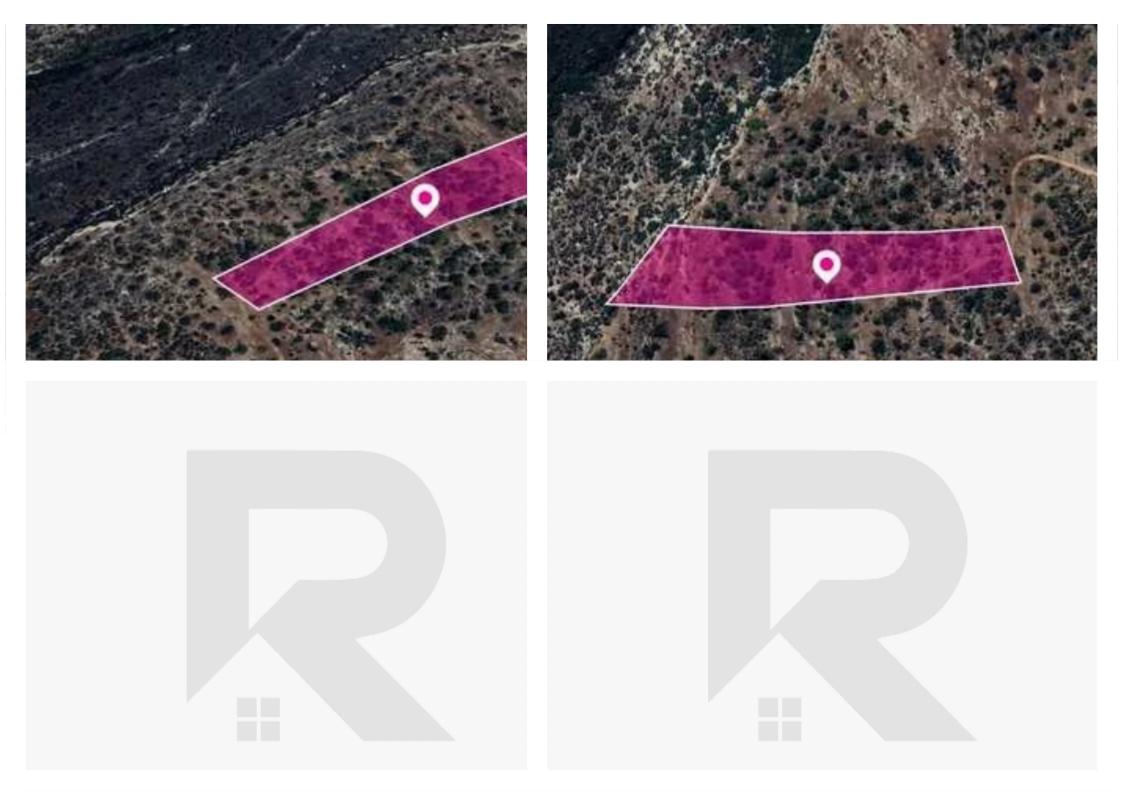

**Estate ID:** 77892

**Ref:** ba5519318

Total plot's-land's area: 13044 m²

Available from: 2024-11-08

Offered at: 10,000

Type: **Agricultura**l

"""The property is a Special Protection field of 13,044sq.m. in total located in Sotira Community, Limassol. The field is approx. 300m. away of an unregistered dirt-road. The asset is located 1.5km north of the high way, 1.5km west of the road Sotira-Kivides, and 4.5km west of the centre of the community. The property falls within Zone Z1, with a building coefficient of 6%, coverage of 6%, and permission for 2 floors (8.3m) of construction. GPS coordinates: 34.703099, 32.809178""...