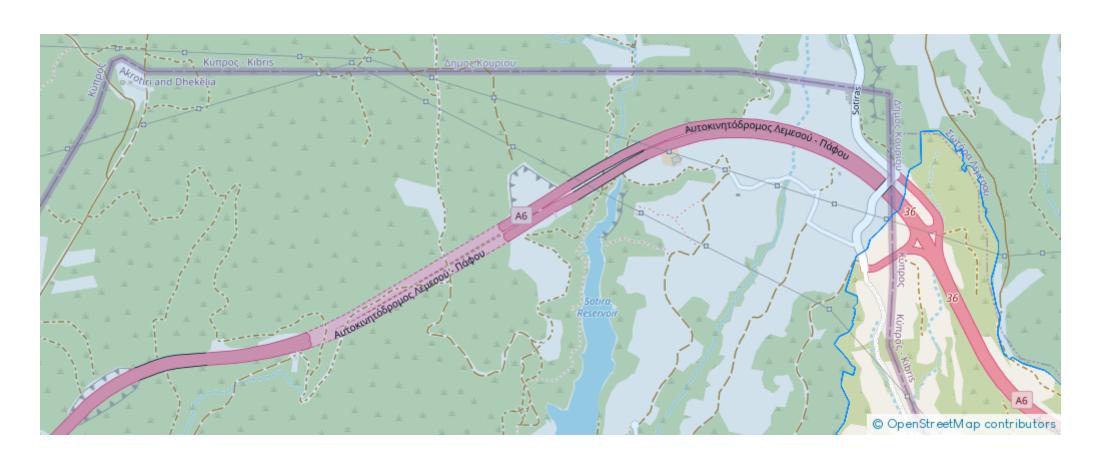

**Estate ID:** 77892

**Ref:** ba5519318

Total plot's-land's area: 13044 m²

Available from: 2024-11-08

Offered at: 10,000

Type: **Agricultura**l

"""The property is a Special Protection field of 13,044sq.m. in total located in Sotira Community, Limassol. The field is approx. 300m. away of an unregistered dirt-road. The asset is located 1.5km north of the high way, 1.5km west of the road Sotira-Kivides, and 4.5km west of the centre of the community. The property falls within Zone Z1, with a building coefficient of 6%, coverage of 6%, and permission for 2 floors (8.3m) of construction. GPS coordinates: 34.703099, 32.809178""...

## **Estate on map:**

Website: realty.com.cy/p/agricultural-land-13044-m²-

ba5519318

Email: info@rimatech.com.cy

**Phone:** +35795958898 // +35725714014

This ad is presented by listings admin, under supervision from,