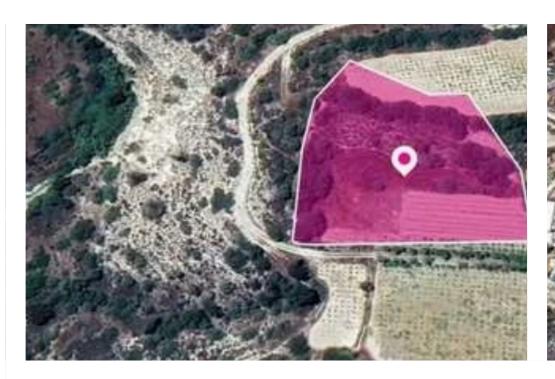

**Estate ID:** 77894

**Ref:** ba5519307

Total plot's-land's area: 6021 m²

Available from: 2024-11-08

Offered at: **5,00**0

Type: Agricultura

"""The property is a Special Protection field of 6,021 sq. m. in total. It is located in Agios Therapon Community. Access to the field is via a registered road on it's eastern side of the property. Total frontage is approx. 100m The asset is located approx. 1,8km southwest of the village community centre and 980m west of Souni - Ayios Therapon road. The property falls within Zone Z1, with a building coefficient of 6%, coverage of 6%, and permission for 2 floors (8.3m) of construction. GPS coordinates: 34.781114, 32.843681"""...