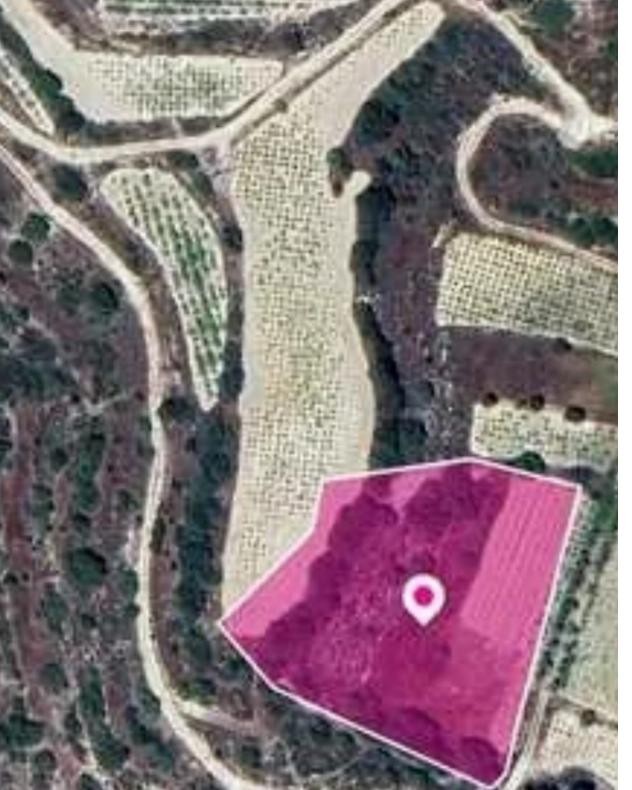

## Agricultural land 6021 m<sup>2</sup>

Limassol, Agios-Therapon-4711, Cyprus

This ad is presented by listings admin, under supervision from,

Licensed Real Estate Agent Reg no: 1234, Lic no: 603/E

**Offered at:** €5,000

**Estate ID:** 77894

**Ref:** ba5519307

Total plot's-land's area: 6021 m²

Available from: 2024-11-08

Offered at: **5,00**0

Type: Agricultura

"""The property is a Special Protection field of 6,021 sq. m. in total. It is located in Agios Therapon Community. Access to the field is via a registered road on it's eastern side of the property. Total frontage is approx. 100m The asset is located approx. 1,8km southwest of the village community centre and 980m west of Souni - Ayios Therapon road. The property falls within Zone Z1, with a building coefficient of 6%, coverage of 6%, and permission for 2 floors (8.3m) of construction. GPS coordinates: 34.781114, 32.843681"""...