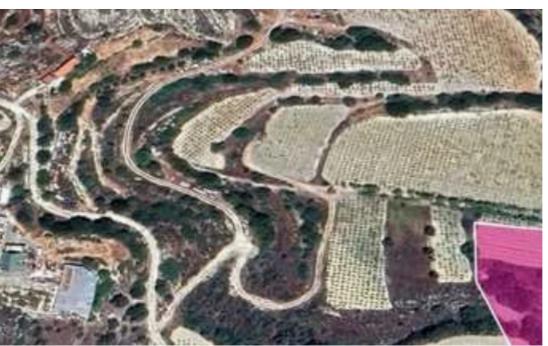

**Estate ID:** 77894

**Ref:** ba5519307

Total plot's-land's area: 6021 m²

Available from: 2024-11-08

Offered at: **5,00**0

Type: Agricultura

"""The property is a Special Protection field of 6,021 sq. m. in total. It is located in Agios Therapon Community. Access to the field is via a registered road on it's eastern side of the property. Total frontage is approx. 100m The asset is located approx. 1,8km southwest of the village community centre and 980m west of Souni - Ayios Therapon road. The property falls within Zone Z1, with a building coefficient of 6%, coverage of 6%, and permission for 2 floors (8.3m) of construction. GPS coordinates: 34.781114, 32.843681"""...