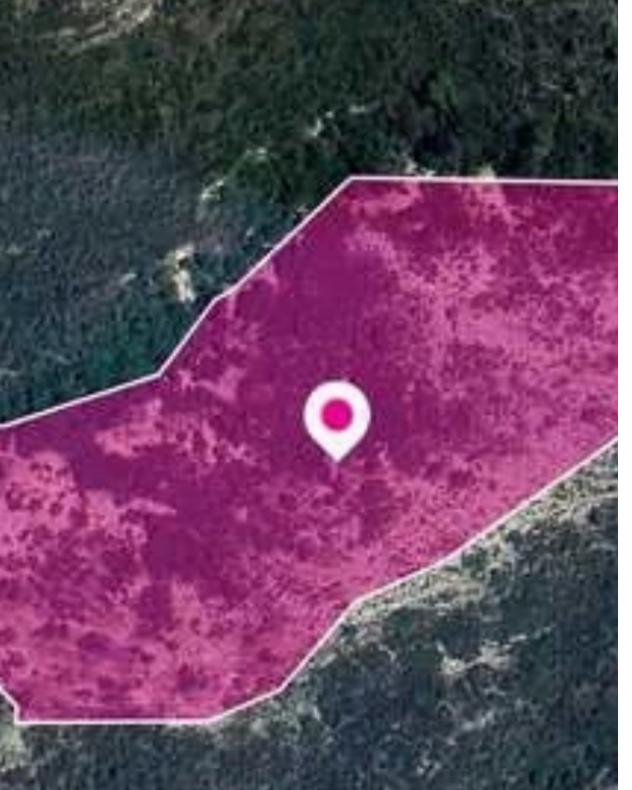

**Estate ID:** 77895

**Ref:** ba5519311

Total plot's-land's area: 45820 m²

Available from: 2024-11-08

Offered at: **13,000** 

Type: Agricultura

"""The property is a Special protection field of 45,820sq.m. in total located in Platanisteia Community, Limassol. The asset is located 1.5km(approx.) of the road Alektora - Agios Thomas 2,2km(approx.) northwest of the village centre. The property falls within Zone Z1, with a building coefficient of 6%, coverage of 6%, and permission for 2 floors (8.3m) of construction. GPS coordinates: 34.727199, 32.689436"""...