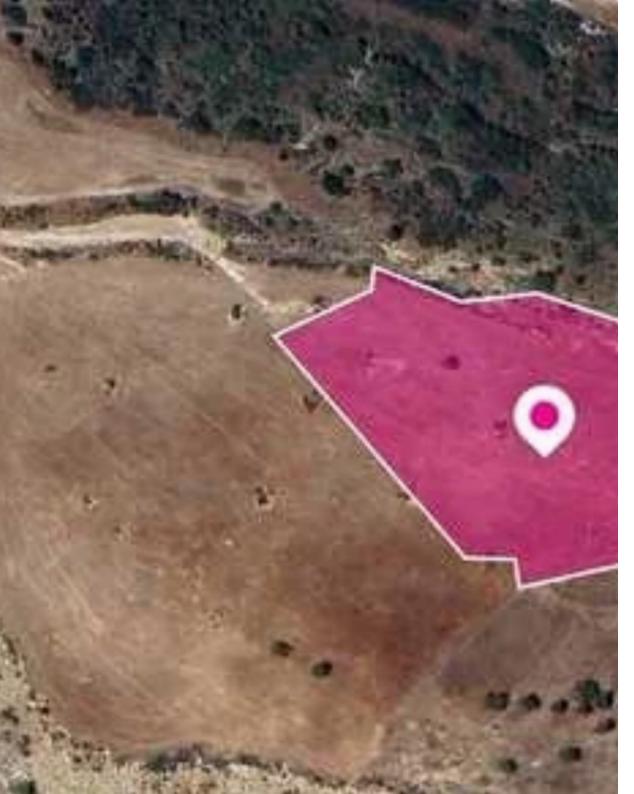

## Agricultural land 16389 m<sup>2</sup>

Limassol, Pissouri-4607, Cyprus

This ad is presented by listings admin, under supervision from,

Licensed Real Estate Agent Reg no: 1234, Lic no: 603/E

**Offered at:** € 26,000

**Estate ID:** 77896

**Ref:** ba5519356

Total plot's-land's area: 16389 m²

Available from: 2024-11-08

Offered at: 26,000

Type: Agricultura

"""Agricultural field, extending to about 16,389 sq.m. in total. Access to the property can be gained via a right of a way. The asset is located approx. 1km south of Limassol - Paphos highway and approx. 2 km west of Pissouri area. The property falls within Zone ?3, with a building coefficient of 10%, coverage of 10%, and permission for 2 floors (8.3m) of construction. GPS coordinates: 34.666795 32.672948"""...