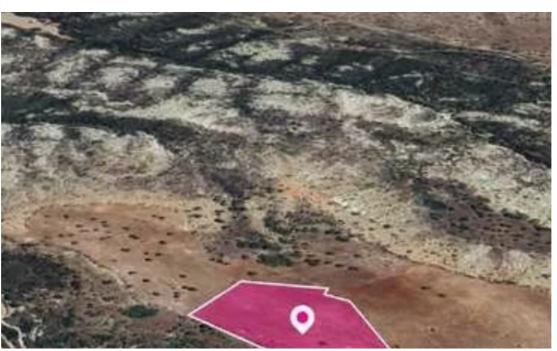

## Agricultural land 16389 m<sup>2</sup>

Limassol, Pissouri-4607, Cyprus

This ad is presented by listings admin, under supervision from,

Licensed Real Estate Agent Reg no: 1234, Lic no: 603/E

**Offered at:** € 26,000

**Estate ID:** 77896

**Ref:** ba5519356

Total plot's-land's area: 16389 m²

Available from: 2024-11-08

Offered at: 26,000

Type: Agricultura

"""Agricultural field, extending to about 16,389 sq.m. in total. Access to the property can be gained via a right of a way. The asset is located approx. 1km south of Limassol - Paphos highway and approx. 2 km west of Pissouri area. The property falls within Zone ?3, with a building coefficient of 10%, coverage of 10%, and permission for 2 floors (8.3m) of construction. GPS coordinates: 34.666795 32.672948"""...