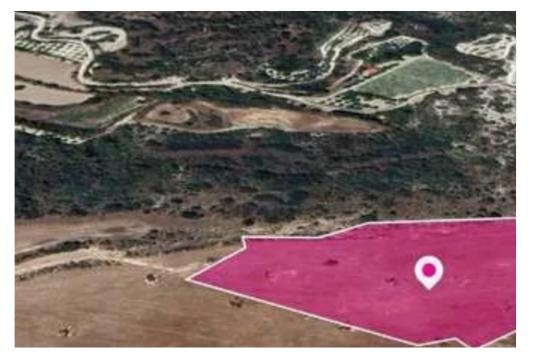

## Agricultural land 16389 m<sup>2</sup>

Limassol, Pissouri-4607, Cyprus

This ad is presented by listings admin, under supervision from,

Licensed Real Estate Agent Reg no: 1234, Lic no: 603/E

**Offered at:** € 26,000

**Estate ID:** 77896

**Ref:** ba5519356

Total plot's-land's area: 16389 m²

Available from: 2024-11-08

Offered at: 26,000

Type: Agricultura

"""Agricultural field, extending to about 16,389 sq.m. in total. Access to the property can be gained via a right of a way. The asset is located approx. 1km south of Limassol - Paphos highway and approx. 2 km west of Pissouri area. The property falls within Zone ?3, with a building coefficient of 10%, coverage of 10%, and permission for 2 floors (8.3m) of construction. GPS coordinates: 34.666795 32.672948"""...