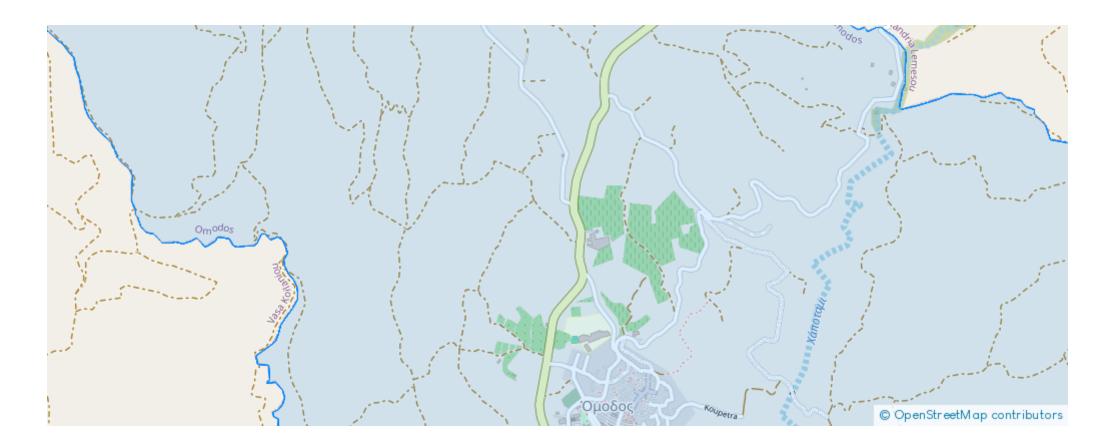

, Licensed Real Estate Agent Reg no: 1234, Lic no: 603/E

Offered at: € 6,000 Estate ID: 77897 Ref: ba5519305















"""The property is an agricultural field of 4,348 sq.m. in total and it is located in Omodos Community in Limassol. The property has a long irregular shape and an inclined surface, separated into levels. The parcel abuts a registered pathway on the western border with a frontage of approximately 100m. The property was used for vineyard purposes. The adjacent field is available for sale with ref.no. #44752. The asset is located approx. 750 m northwest of the village. The property falls within Zone ?3, with a building coefficient of 10%, coverage of 10%, and permission for 2 floors (8.3m) of construction. GPS coordinates: 34.853756, 32.799182"""...

## Estate on map:







## Website: realty.com.cy/p/agricultural-land-4348-m<sup>2</sup>-ba5519305

Email: info@rimatech.com.cy

Phone: +35795958898 // +35725714014

This ad is presented by listings admin, under supervision from , Licensed Real Estate Agent Reg no: 1234, Lic no: 603/E