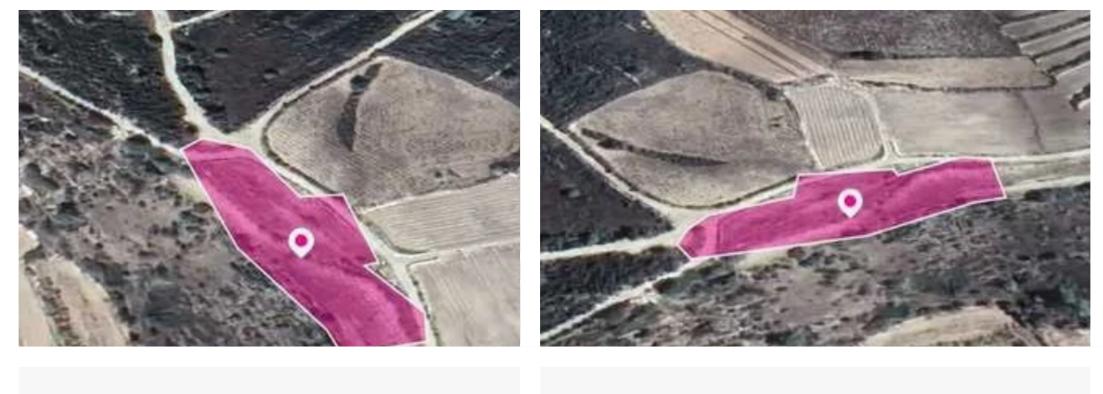

"""The property is an agricultural field of 4,348 sq.m. in total and it is located in Omodos Community in Limassol. The property has a long irregular shape and an inclined surface, separated into levels. The parcel abuts a registered pathway on the western border with a frontage of approximately 100m. The property was used for vineyard purposes. The adjacent field is available for sale with ref.no. #44752. The asset is located approx. 750 m northwest of the village. The property falls within Zone ?3, with a building coefficient of 10%, coverage of 10%, and permission for 2 floors (8.3m) of construction. GPS coordinates: 34.853756, 32.799182"""...