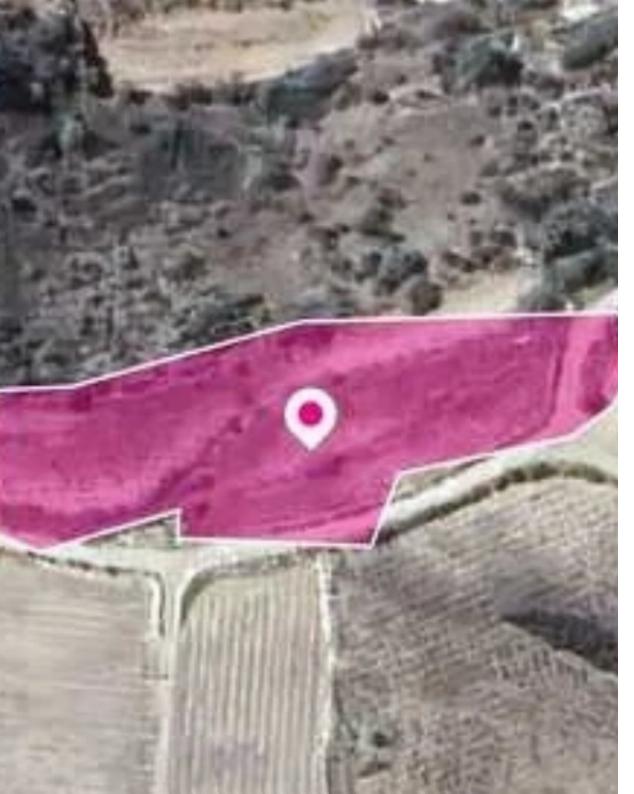

"""The property is an agricultural field of 4,348 sq.m. in total and it is located in Omodos Community in Limassol. The property has a long irregular shape and an inclined surface, separated into levels. The parcel abuts a registered pathway on the western border with a frontage of approximately 100m. The property was used for vineyard purposes. The adjacent field is available for sale with ref.no. #44752. The asset is located approx. 750 m northwest of the village. The property falls within Zone ?3, with a building coefficient of 10%, coverage of 10%, and permission for 2 floors (8.3m) of construction. GPS coordinates: 34.853756, 32.799182"""...